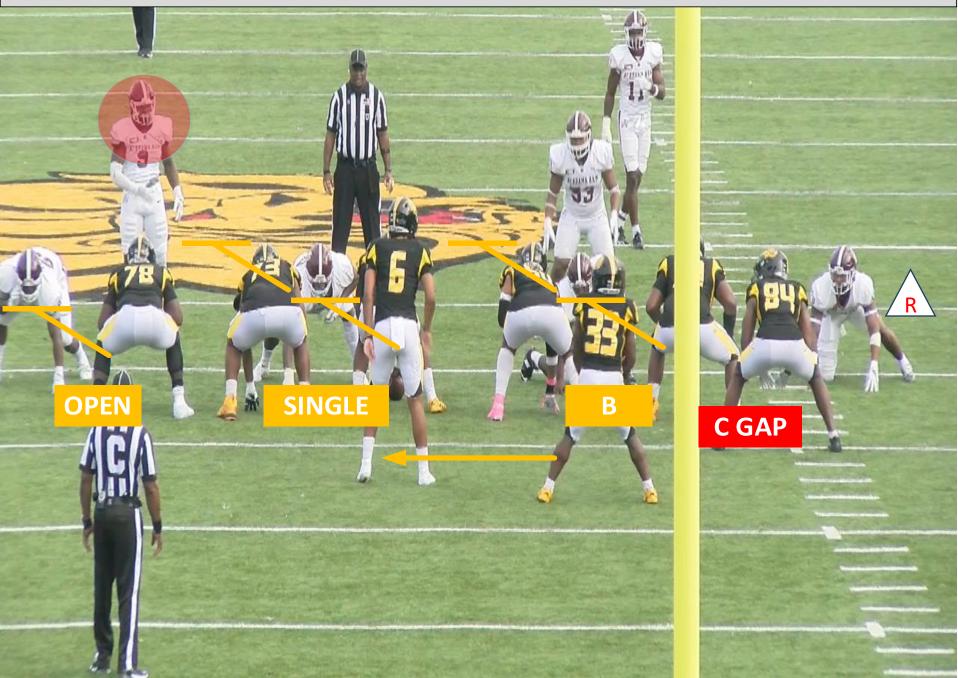

# RUN GAMB

5/31/2023

|        |                                                              | <u>16/17</u>                                                                                                                                                                                                                                                                                                                                                                                                                                                                                                                                                                                                                                                                                                                                                                                                                                                                                                                                                                                                                                                                                                                                                                                                                                                                                                                                                                                                                                                                                                                         |                                                                                       |
|--------|--------------------------------------------------------------|--------------------------------------------------------------------------------------------------------------------------------------------------------------------------------------------------------------------------------------------------------------------------------------------------------------------------------------------------------------------------------------------------------------------------------------------------------------------------------------------------------------------------------------------------------------------------------------------------------------------------------------------------------------------------------------------------------------------------------------------------------------------------------------------------------------------------------------------------------------------------------------------------------------------------------------------------------------------------------------------------------------------------------------------------------------------------------------------------------------------------------------------------------------------------------------------------------------------------------------------------------------------------------------------------------------------------------------------------------------------------------------------------------------------------------------------------------------------------------------------------------------------------------------|---------------------------------------------------------------------------------------|
| 42 FOG | BS "MIKE LT" $M$ $E$ $M$ | $ \begin{array}{c} FS \\ NS \\ F \\$ | BS<br>"MIKE RT"                                                                       |
| 17     |                                                              | 16                                                                                                                                                                                                                                                                                                                                                                                                                                                                                                                                                                                                                                                                                                                                                                                                                                                                                                                                                                                                                                                                                                                                                                                                                                                                                                                                                                                                                                                                                                                                   | TQ                                                                                    |
| DESCR  | <b>IPTION:</b> MIDZONE TO THE OPEN SIDE                      |                                                                                                                                                                                                                                                                                                                                                                                                                                                                                                                                                                                                                                                                                                                                                                                                                                                                                                                                                                                                                                                                                                                                                                                                                                                                                                                                                                                                                                                                                                                                      | S 4 DOWN = PLAYSIDE LB<br>S 30 = 2 MIDDLE (NO OVERHANG)<br>2 LT/ RT (OVERHANG)        |
| POS.   | RULES / CALLS                                                | ALERTS                                                                                                                                                                                                                                                                                                                                                                                                                                                                                                                                                                                                                                                                                                                                                                                                                                                                                                                                                                                                                                                                                                                                                                                                                                                                                                                                                                                                                                                                                                                               | COACHING POINTS                                                                       |
| PST    | BLOCK #2<br>"DOUBLE"                                         | "SINGLE" = MAN (CHR)<br>"OPEN" = DECLARED ON L.O.S.<br>"DIP" = DL PINCH<br>"TRACKS" = +1 THREAT                                                                                                                                                                                                                                                                                                                                                                                                                                                                                                                                                                                                                                                                                                                                                                                                                                                                                                                                                                                                                                                                                                                                                                                                                                                                                                                                                                                                                                      | PLAYSIDE # ON CHR (REACH)<br>PLAYSIDE ARM PIT ON COMBOS<br>UNCOVER = SCREWS TO SCREWS |
| PSG    | BLOCK #1<br>"SINGLE" / "DOUBLE"                              | "A" = MAN (CHR)<br>"OPEN" = DECLARED ON L.O.S.<br>"DIP" = DL PINCH<br>"TRACKS" = +1 THREAT                                                                                                                                                                                                                                                                                                                                                                                                                                                                                                                                                                                                                                                                                                                                                                                                                                                                                                                                                                                                                                                                                                                                                                                                                                                                                                                                                                                                                                           |                                                                                       |
| CTR    | BLOCK #0<br>"SINGLE" / "A"                                   | "DIP" = DL PINCH<br>"TRACKS" = +1 THREAT<br>"OPEN" = DECLARED ON L.O.S.<br>"TRAIL" = INSIDE PRESSURE / BEAR FRONT                                                                                                                                                                                                                                                                                                                                                                                                                                                                                                                                                                                                                                                                                                                                                                                                                                                                                                                                                                                                                                                                                                                                                                                                                                                                                                                                                                                                                    |                                                                                       |
| BSG    | BLOCK #1<br>"A" / "B"                                        | "TRAIL" = INSIDE PRESSURE / BEAR FRONT<br>"TRACKS" = +1 THREAT<br>"OPEN" = DECLARED ON L.O.S.<br>"MAN" = -1 SPOT ON THE L.O.S.                                                                                                                                                                                                                                                                                                                                                                                                                                                                                                                                                                                                                                                                                                                                                                                                                                                                                                                                                                                                                                                                                                                                                                                                                                                                                                                                                                                                       |                                                                                       |
| BST    | BLOCK #2<br>"B" / "C"                                        | "TRAIL" = INSIDE PRESSURE / BEAR FRONT<br>"TRACKS" = +1 THREAT<br>"OPEN" = DECLARED ON L.O.S.<br>"MAN" = -1 SPOT ON THE L.O.S.                                                                                                                                                                                                                                                                                                                                                                                                                                                                                                                                                                                                                                                                                                                                                                                                                                                                                                                                                                                                                                                                                                                                                                                                                                                                                                                                                                                                       |                                                                                       |