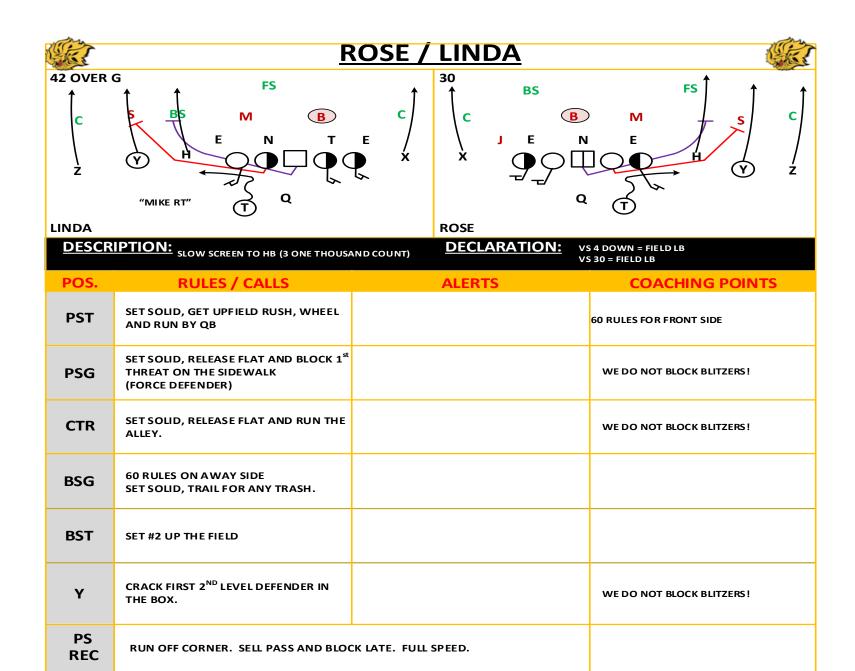

PROTECT INSIDE/OUT ON<br>WATERFALL                |
| BST         | REACH PLAYSIDE GAP AND FALL TO<br>WALL           |                        | PROTECT INSIDE/OUT ON<br>WATERFALL                |
| TE          | FALL INTO THE WALL AND PROTECT<br>EDGE           |                        | PROTECT INSIDE/OUT ON<br>WATERFALL                |
| PS<br>REC   | FREE RELEASE                                     |                        |                                                   |
|             |                                                  |                        |                                                   |

### 80 PRO

\$ 1

9%

**"WATER"** 

1



### WATERFALL 1, 2, BACKDOOR HINGE

### 81 PRO

5

**"WATER"** 

### WATERFALL 1, 2, BACKDOOR HINGE

97



# SP()

UAPB FOOTBALL



#### **ROSE - 40**

9:



H

QB KEY

#### LINDA - 41