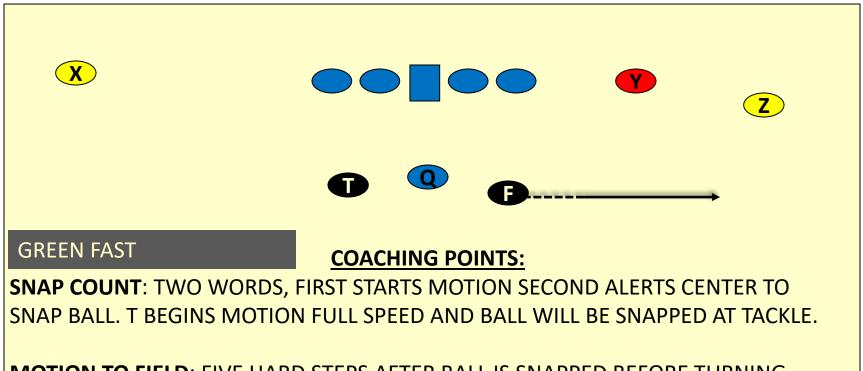

## FREE

**MOTION TO FIELD**: FIVE HARD STEPS AFTER BALL IS SNAPPED BEFORE TURNING MOTION TO BOUNDARY: THREE HARDS STEPS AFTER BALL IS SNAPPED BEFORE TURNING.

**EXAMPLE PLAY:** GREEN FREE HONDA

## ACROSS

UAPB FOOTBALL