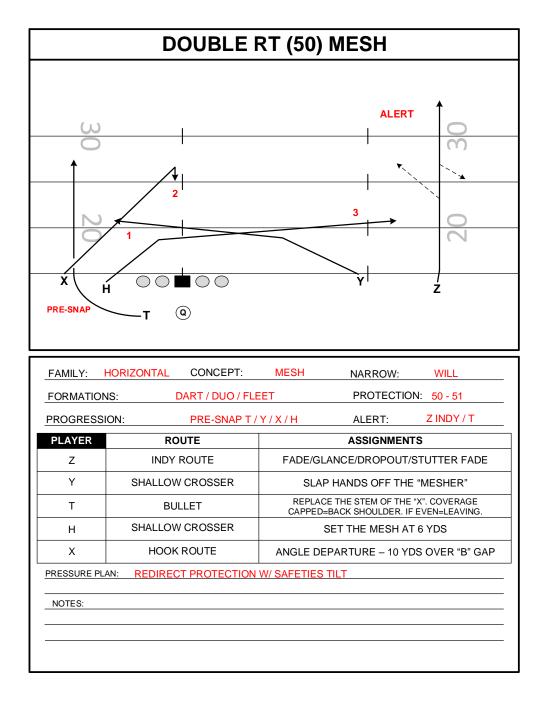

## •MESH

- PURE PROGRESSION READ
  - BULLETS
  - Y, X, H
  - PRESNAP THE Z
  - PROTECTION 50/51

#### PLAY: DOUBLES LT 51 MESH

#### RUN/PASS TAG: