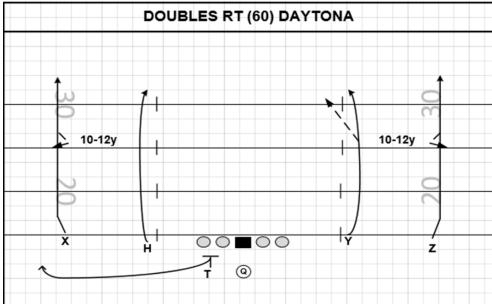

## DAYTONA

### • FOUR VERTICALS CONCEPT

- START READ BOUNDARY SIDE
- VS POST SAFETY WORK BOUNDARY SIDE TO OPPOSITE HASH
- VS SPLIT SAFETY WORK BOUNDARY TO NEAR HASH TO FAR HASH
- 1 BACK PROTECTION 60 / 61
- COMPLIMENTS
  - DAYTONA SWITCH
  - MARKER / MARKER SWITCH

| FAMILY: CARS CONCEPT: VERTIC/ |                                                  |                                           |  |
|-------------------------------|--------------------------------------------------|-------------------------------------------|--|
| ORMATIONS                     | DOUBLES, TRIO                                    | PROTECTION: 60 - 61                       |  |
| ROGRESSIO                     | N: COVERAGE READ                                 | ALERT: Z/X MATCHUP                        |  |
| PLAYER                        | ROUTE                                            | ASSIGNMENTS                               |  |
| Z                             | GO / DROPOUT CAP COVERAGE – DROPOUT. IF EVEN - L |                                           |  |
| Y                             | SEAM / BENDER                                    | 2 HIGH/1 HIGH READ                        |  |
| Т                             | CHECK-SWING                                      | 5 YARDS OVER THE CENTER                   |  |
| н                             | SEAM                                             | SEAM - OUTRUN THE COVERAGE                |  |
| х                             | GO / DROPOUT                                     | CAP COVERAGE - DROPOUT. IF EVEN - LEAVING |  |
| RESSURE PLAN                  | REDIRECT PROTECTION TO SAFE                      | ETIES TILT                                |  |
|                               |                                                  |                                           |  |
| RESSURE PLAN                  | N: REDIRECT PROTECTION TO SAFE                   | ETIES TILT                                |  |