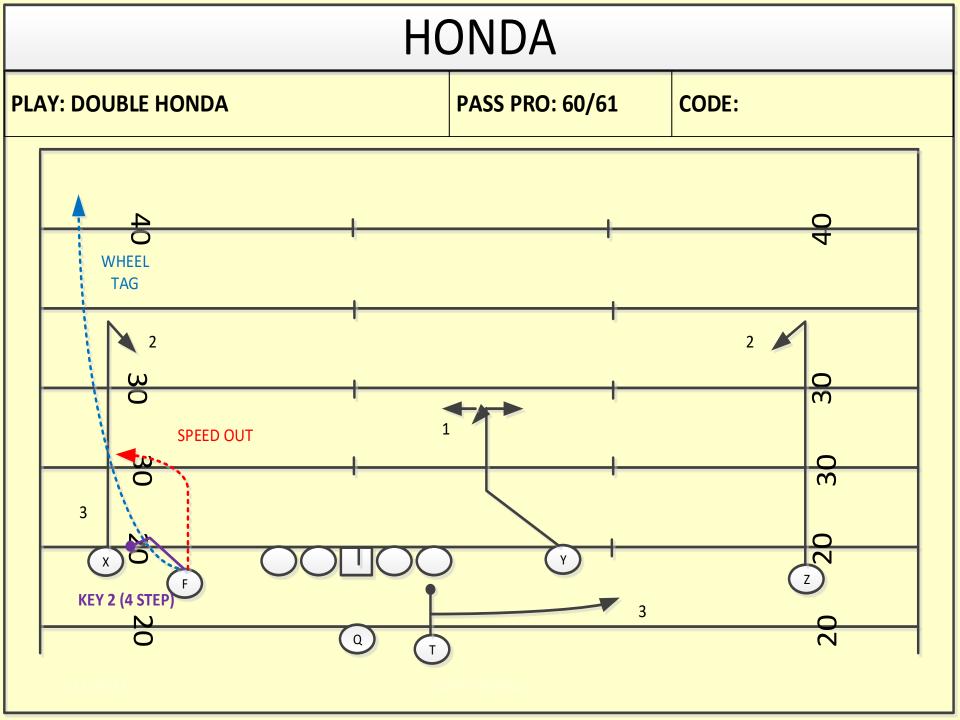

## HUNDA

UAPB FOOTBALL

## HONDA

### • CURL FLAT / Y CHOICE

- Y AND DECIDE PROGRESSION
- F TAGS WHEEL / KEY 2
- 1 BACK PROTECTION 60 / 61
- 2 BACK PROTECTION 60 / 61

#### • COMPLIMENTS

- PUMP HONDA
- SLOT FADE (PUMP)
- OPTION
- DEEP OUT

5/31/2023 **•** 

• LOCK 1/2

FAT

#### PLAY: DOUBLES RT HONDA TAG:

AG

5/31/

41.

00

#### PROTECTION: 60/61

5

9

0

UAPB FOOTBALL