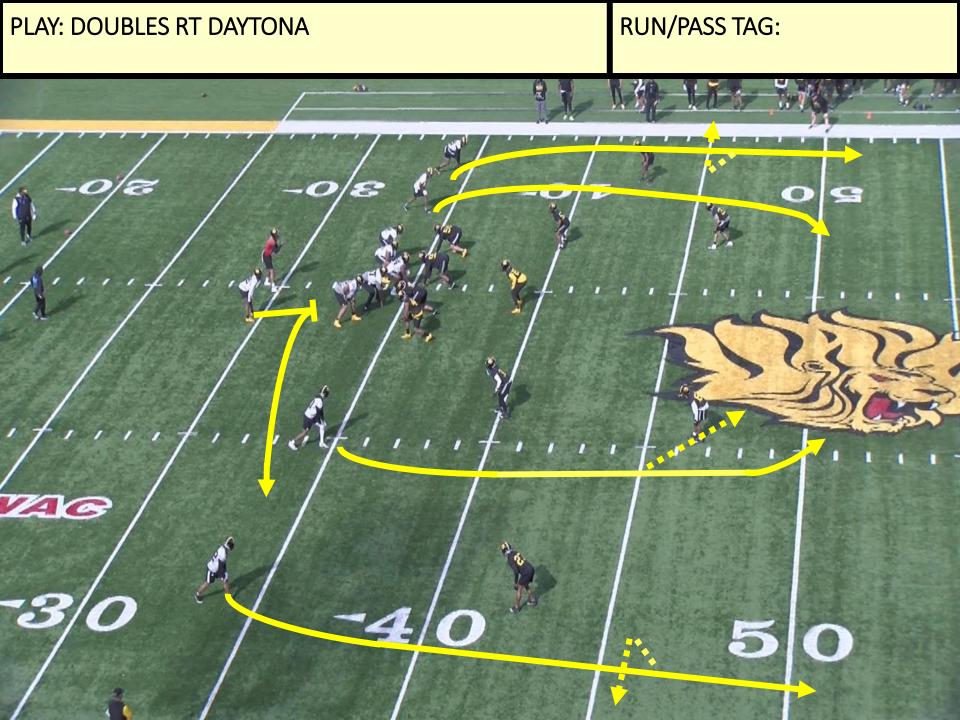

## DAYTONA

### • FOUR VERTICALS CONCEPT

- START READ BOUNDARY SIDE
- VS POST SAFETY WORK BOUNDARY SIDE TO OPPOSITE HASH
- VS SPLIT SAFETY WORK BOUNDARY TO NEAR HASH TO FAR HASH
- 1 BACK PROTECTION 60 / 61
- COMPLIMENTS
  - DAYTONA SWITCH
  - MARKER / MARKER SWITCH

| FAMILY: CARS CONCEPT: VERTIC/ |                                                  |                                           |  |
|-------------------------------|--------------------------------------------------|-------------------------------------------|--|
| ORMATIONS                     | DOUBLES, TRIO                                    | PROTECTION: 60 - 61                       |  |
| ROGRESSIO                     | N: COVERAGE READ                                 | ALERT: Z/X MATCHUP                        |  |
| PLAYER                        | ROUTE                                            | ASSIGNMENTS                               |  |
| Z                             | GO / DROPOUT CAP COVERAGE – DROPOUT. IF EVEN - L |                                           |  |
| Y                             | SEAM / BENDER                                    | 2 HIGH/1 HIGH READ                        |  |
| Т                             | CHECK-SWING                                      | 5 YARDS OVER THE CENTER                   |  |
| н                             | SEAM                                             | SEAM - OUTRUN THE COVERAGE                |  |
| х                             | GO / DROPOUT                                     | CAP COVERAGE - DROPOUT. IF EVEN - LEAVING |  |
| RESSURE PLAN                  | REDIRECT PROTECTION TO SAFE                      | ETIES TILT                                |  |
|                               |                                                  |                                           |  |
| RESSURE PLAN                  | N: REDIRECT PROTECTION TO SAFE                   | ETIES TILT                                |  |