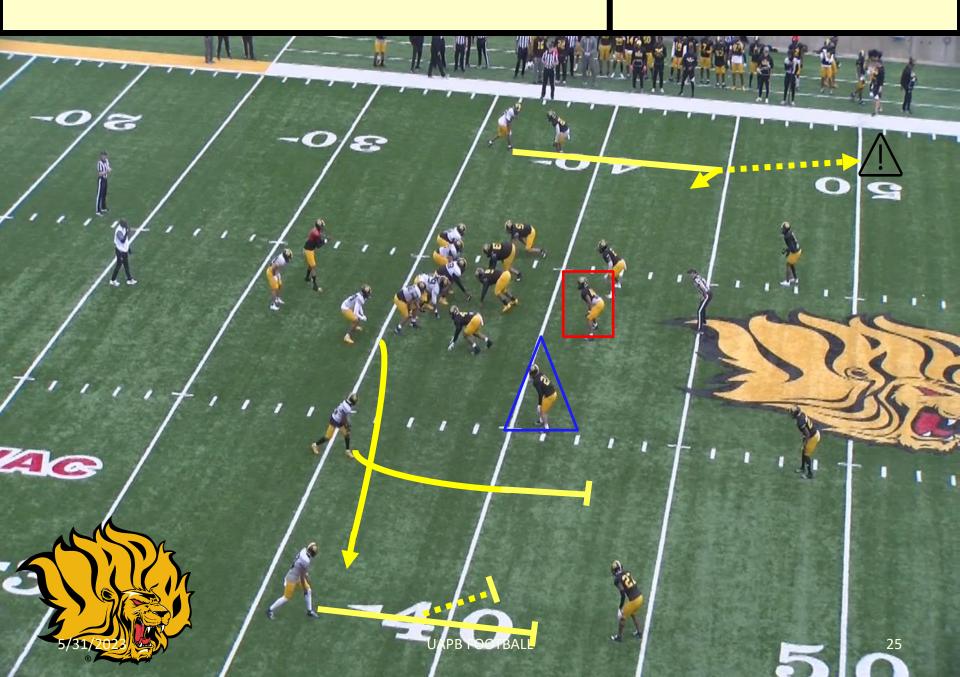

|                                                                                       |

#### 16/17





#### 17 vs FOG



#### 16 vs FOG



#### 16.17.B



#### 17 vs FUG



#### 16 vs FUG





## 

UAPB FOOTBALL

#### **MIZZ COLD**



#### **MIZZ HOT**

10

#### LOCK THE B'SIDE

1

AC

QB KEY

5/31/2023

UAPB FOOTBALL

SINGLE

18

15

-

OPEN



# RUN-PASS TAGS

5/31/2023



## POP

5/31/2023

#### PLAY: KING LT Y POP

#### RUN/PASS TAG: POP



#### PLAY: TRIO MIZZOU COLD Y POP

#### RUN/PASS TAG: POP



#### PLAY: GREEN TEAR MIZZOU COLD Y POP KEY 2

#### RUN/PASS TAG: Y POP

5/31/2023

UAPB FOOTBALL

HEL



## FUNEO

**UAPB FOOTBALL** 



#### RUN/PASS TAG: FUNGO





# RUNGO H POP

5/31/2023

#### PLAY: KING LT MIZZOU HOT FUNGO H POP

#### RUN/PASS TAG: FUNGO H POP





# DROP BACK

5/31/2023

## **DROP BACK GAME**

- HONDA: CURL FLAT (Y CHOICE)
- DAYTONA: VERTS
- BENZ: SHALLOW CROSS
- MERCEDES: MESH



## **DROPBACK GAME**

#### **BUILDING THE DROPBACK GAME**

**DROPBACK:** WHEN CALLING THE DROPBACK GAME CONCEPTS ARE DESIGNED TO BE EITHER STRONG SIDE OR WEAK SIDE FLOODS (CADDY/SEATTLE/MERCEDES), MIDDLE READS (HONDA), OR 4 WR CONCEPTS (DAYTONA, SHACK). THE FLOODS ALONG WITH HONDA ARE CREATING TRIANGLE READS FOR THE QUARTERBACK SIMILAR TO CHEVRON.

USUALLY PAIRED WITH RON/LOU 6 MAN PROTECTION. THESE CONCEPTS CAN BE USED WITH MULTIPLE PASS PROTECTIONS INCLUDING PLAY ACTION.





## HUNDA

UAPB FOOTBALL

## HONDA

### • CURL FLAT / Y CHOICE

- Y AND D