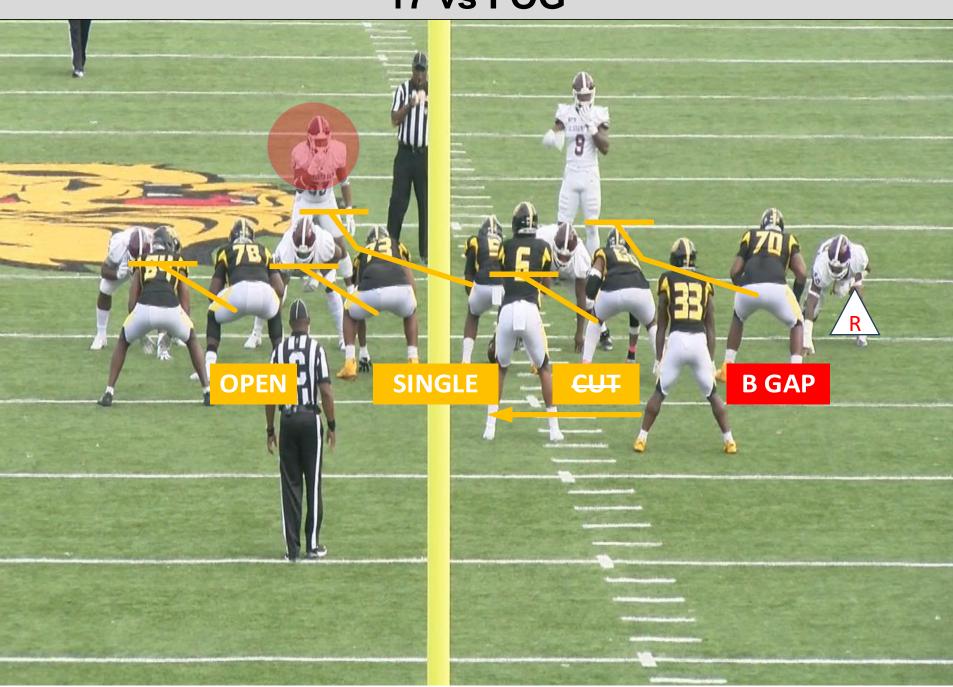

# RUN GAMB

5/31/2023

|        |                                                              | <u>16/17</u>                                                                                                                                                                                                                                                                                                                                                                                                                                                                                                                                                                                                                                                                                                                                                                                                                                                                                                                                                                                                                                                                                                                                                                                                                                                                                                                                                                                                                                                                                                                         |                                                                                       |
|--------|--------------------------------------------------------------|--------------------------------------------------------------------------------------------------------------------------------------------------------------------------------------------------------------------------------------------------------------------------------------------------------------------------------------------------------------------------------------------------------------------------------------------------------------------------------------------------------------------------------------------------------------------------------------------------------------------------------------------------------------------------------------------------------------------------------------------------------------------------------------------------------------------------------------------------------------------------------------------------------------------------------------------------------------------------------------------------------------------------------------------------------------------------------------------------------------------------------------------------------------------------------------------------------------------------------------------------------------------------------------------------------------------------------------------------------------------------------------------------------------------------------------------------------------------------------------------------------------------------------------|---------------------------------------------------------------------------------------|
| 42 FOG | BS "MIKE LT" $M$ $E$ $M$ | $ \begin{array}{c} FS \\ NS \\ F \\$ | BS<br>"MIKE RT"                                                                       |
| 17     |                                                              | 16                                                                                                                                                                                                                                                                                                                                                                                                                                                                                                                                                                                                                                                                                                                                                                                                                                                                                                                                                                                                                                                                                                                                                                                                                                                                                                                                                                                                                                                                                                                                   | TQ                                                                                    |
| DESCR  | <b>IPTION:</b> MIDZONE TO THE OPEN SIDE                      |                                                                                                                                                                                                                                                                                                                                                                                                                                                                                                                                                                                                                                                                                                                                                                                                                                                                                                                                                                                                                                                                                                                                                                                                                                                                                                                                                                                                                                                                                                                                      | S 4 DOWN = PLAYSIDE LB<br>S 30 = 2 MIDDLE (NO OVERHANG)<br>2 LT/ RT (OVERHANG)        |
| POS.   | RULES / CALLS                                                | ALERTS                                                                                                                                                                                                                                                                                                                                                                                                                                                                                                                                                                                                                                                                                                                                                                                                                                                                                                                                                                                                                                                                                                                                                                                                                                                                                                                                                                                                                                                                                                                               | COACHING POINTS                                                                       |
| PST    | BLOCK #2<br>"DOUBLE"                                         | "SINGLE" = MAN (CHR)<br>"OPEN" = DECLARED ON L.O.S.<br>"DIP" = DL PINCH<br>"TRACKS" = +1 THREAT                                                                                                                                                                                                                                                                                                                                                                                                                                                                                                                                                                                                                                                                                                                                                                                                                                                                                                                                                                                                                                                                                                                                                                                                                                                                                                                                                                                                                                      | PLAYSIDE # ON CHR (REACH)<br>PLAYSIDE ARM PIT ON COMBOS<br>UNCOVER = SCREWS TO SCREWS |
| PSG    | BLOCK #1<br>"SINGLE" / "DOUBLE"                              | "A" = MAN (CHR)<br>"OPEN" = DECLARED ON L.O.S.<br>"DIP" = DL PINCH<br>"TRACKS" = +1 THREAT                                                                                                                                                                                                                                                                                                                                                                                                                                                                                                                                                                                                                                                                                                                                                                                                                                                                                                                                                                                                                                                                                                                                                                                                                                                                                                                                                                                                                                           |                                                                                       |
| CTR    | BLOCK #0<br>"SINGLE" / "A"                                   | "DIP" = DL PINCH<br>"TRACKS" = +1 THREAT<br>"OPEN" = DECLARED ON L.O.S.<br>"TRAIL" = INSIDE PRESSURE / BEAR FRONT                                                                                                                                                                                                                                                                                                                                                                                                                                                                                                                                                                                                                                                                                                                                                                                                                                                                                                                                                                                                                                                                                                                                                                                                                                                                                                                                                                                                                    |                                                                                       |
| BSG    | BLOCK #1<br>"A" / "B"                                        | "TRAIL" = INSIDE PRESSURE / BEAR FRONT<br>"TRACKS" = +1 THREAT<br>"OPEN" = DECLARED ON L.O.S.<br>"MAN" = -1 SPOT ON THE L.O.S.                                                                                                                                                                                                                                                                                                                                                                                                                                                                                                                                                                                                                                                                                                                                                                                                                                                                                                                                                                                                                                                                                                                                                                                                                                                                                                                                                                                                       |                                                                                       |
| BST    | BLOCK #2<br>"B" / "C"                                        | "TRAIL" = INSIDE PRESSURE / BEAR FRONT<br>"TRACKS" = +1 THREAT<br>"OPEN" = DECLARED ON L.O.S.<br>"MAN" = -1 SPOT ON THE L.O.S.                                                                                                                                                                                                                                                                                                                                                                                                                                                                                                                                                                                                                                                                                                                                                                                                                                                                                                                                                                                                                                                                                                                                                                                                                                                                                                                                                                                                       |                                                                                       |

#### 17 vs FOG