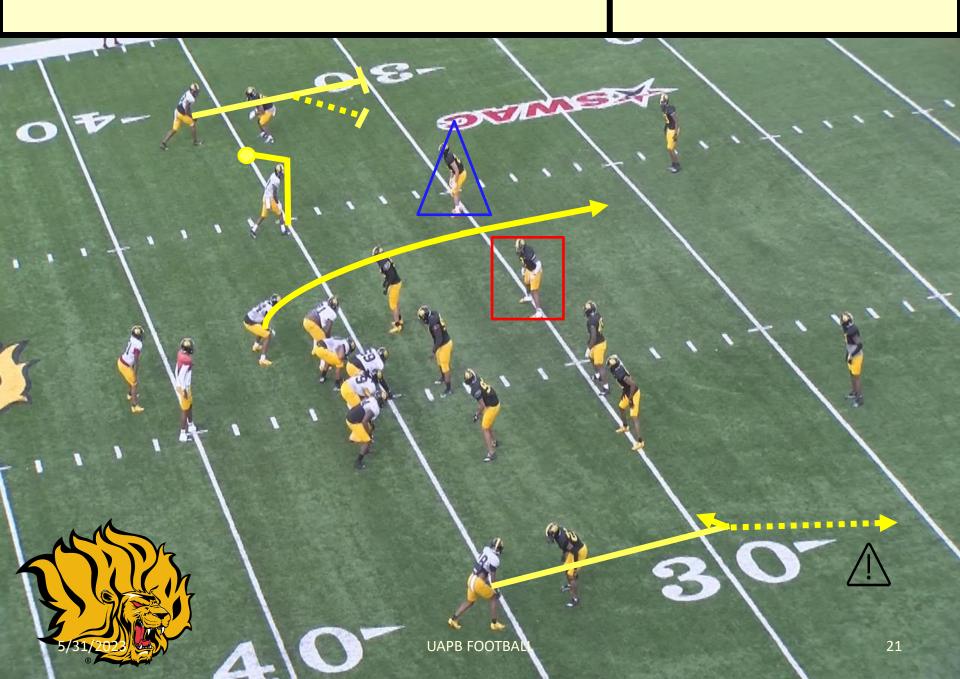

|                                                                                       |

#### 16/17





#### 17 vs FOG



#### 16 vs FOG



#### 16.17.B



#### 17 vs FUG



#### 16 vs FUG





## 

UAPB FOOTBALL

#### **MIZZ COLD**



#### **MIZZ HOT**

10

#### LOCK THE B'SIDE

1

AC

QB KEY

5/31/2023

UAPB FOOTBALL

SINGLE

18

15

-

OPEN



# RUN-PASS TAGS

5/31/2023



## POP

5/31/2023

#### PLAY: KING LT Y POP

#### RUN/PASS TAG: POP



#### PLAY: TRIO MIZZOU COLD Y POP

#### RUN/PASS TAG: POP



#### PLAY: GREEN TEAR MIZZOU COLD Y POP KEY 2

#### RUN/PASS TAG: Y POP

5/31/2023

UAPB FOOTBALL

HEL



## FUNEO

**UAPB FOOTBALL** 



#### RUN/PASS TAG: FUNGO





# RUNGO H POP

5/31/2023

#### PLAY: KING LT MIZZOU HOT FUNGO H POP

#### RUN/PASS TAG: FUNGO H POP





# DROP BACK

5/31/2023

## **DROP BACK GAME**

- HONDA: CURL FLAT (Y CHOICE)
- DAYTONA: VERTS
- BENZ: SHALLOW CROSS
- MERCEDES: MESH



## **DROPBACK GAME**

#### **BUILDING THE DROPBACK GAME**

**DROPBACK:** WHEN CALLING THE DROPBACK GAME CONCEPTS ARE DESIGNED TO BE EITHER STRONG SIDE OR WEAK SIDE FLOODS (CADDY/SEATTLE/MERCEDES), MIDDLE READS (HONDA), OR 4 WR CONCEPTS (DAYTONA, SHACK). THE FLOODS ALONG WITH HONDA ARE CREATING TRIANGLE READS FOR THE QUARTERBAC