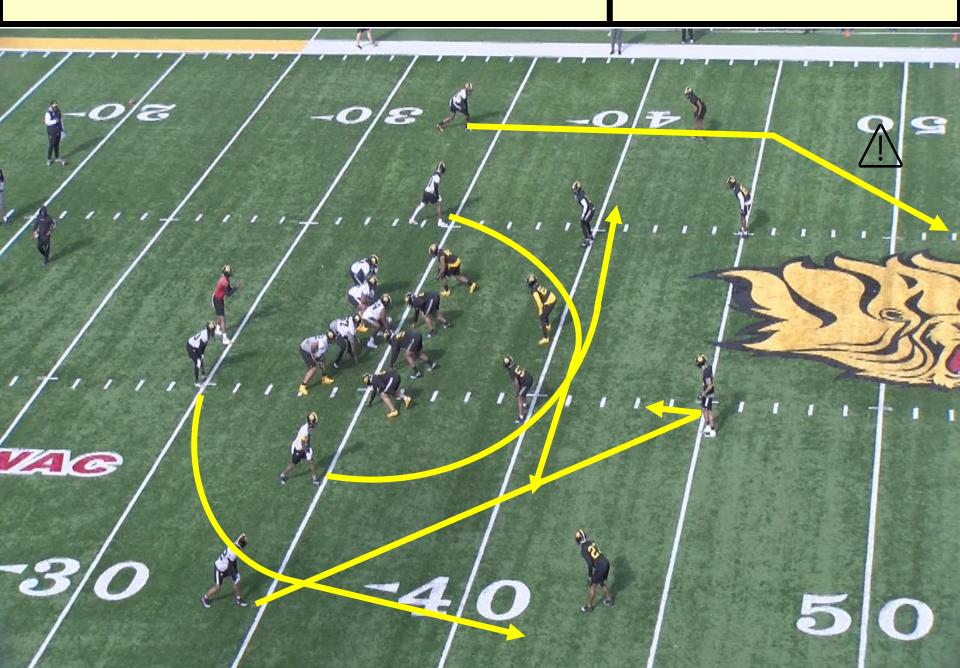

## •MESH

- PURE PROGRESSION READ
  - BULLETS
  - Y, X, H
  - PRESNAP THE Z
  - PROTECTION 50/51

#### PLAY: DOUBLES LT 51 MESH

#### RUN/PASS TAG: