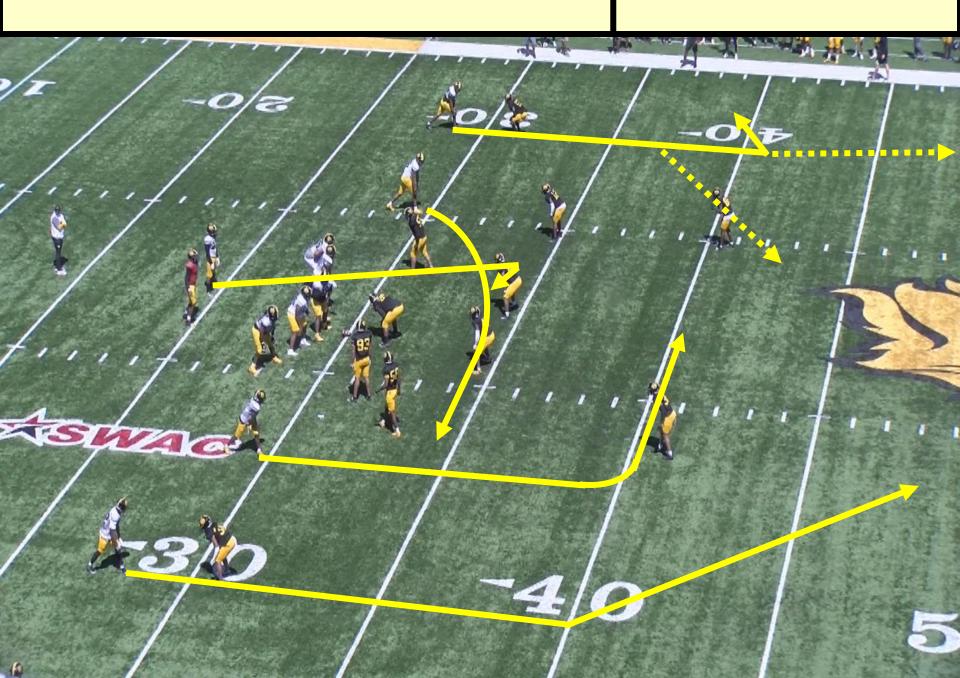

## DAYTONA

### • FOUR VERTICALS CONCEPT

- START READ BOUNDARY SIDE
- VS POST SAFETY WORK BOUNDARY SIDE TO OPPOSITE HASH
- VS SPLIT SAFETY WORK BOUNDARY TO NEAR HASH TO FAR HASH
- 1 BACK PROTECTION 60 / 61
- COMPLIMENTS
  - DAYTONA SWITCH
  - MARKER / MARKER SWITCH

| FAMILY: CARS CONCEPT: VERTIC/ |                                                  |                                           |  |
|-------------------------------|--------------------------------------------------|-------------------------------------------|--|
| ORMATIONS                     | DOUBLES, TRIO                                    | PROTECTION: 60 - 61                       |  |
| ROGRESSIO                     | N: COVERAGE READ                                 | ALERT: Z/X MATCHUP                        |  |
| PLAYER                        | ROUTE                                            | ASSIGNMENTS                               |  |
| Z                             | GO / DROPOUT CAP COVERAGE – DROPOUT. IF EVEN - L |                                           |  |
| Y                             | SEAM / BENDER                                    | 2 HIGH/1 HIGH READ                        |  |
| Т                             | CHECK-SWING                                      | 5 YARDS OVER THE CENTER                   |  |
| н                             | SEAM                                             | SEAM - OUTRUN THE COVERAGE                |  |
| х                             | GO / DROPOUT                                     | CAP COVERAGE - DROPOUT. IF EVEN - LEAVING |  |
| RESSURE PLAN                  | REDIRECT PROTECTION TO SAFE                      | ETIES TILT                                |  |
|                               |                                                  |                                           |  |
| RESSURE PLAN                  | N: REDIRECT PROTECTION TO SAFE                   | ETIES TILT                                |  |