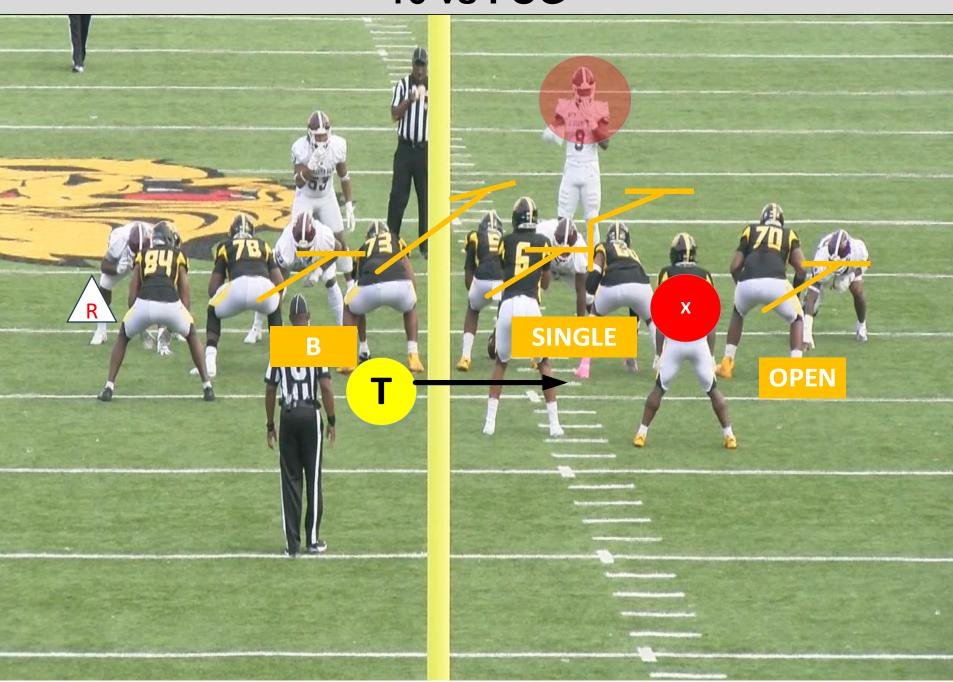

# RUN GAMB

5/31/2023

|        |                                                              | <u>16/17</u>                                                                                                                                                                                                                                                                                                                                                                                                                                                                                                                                                                                                                                                                                                                                                                                                                                                                                                                                                                                                                                                                                                                                                                                                                                                                                                                                                                                                                                                                                                                         |                                                                                       |
|--------|--------------------------------------------------------------|--------------------------------------------------------------------------------------------------------------------------------------------------------------------------------------------------------------------------------------------------------------------------------------------------------------------------------------------------------------------------------------------------------------------------------------------------------------------------------------------------------------------------------------------------------------------------------------------------------------------------------------------------------------------------------------------------------------------------------------------------------------------------------------------------------------------------------------------------------------------------------------------------------------------------------------------------------------------------------------------------------------------------------------------------------------------------------------------------------------------------------------------------------------------------------------------------------------------------------------------------------------------------------------------------------------------------------------------------------------------------------------------------------------------------------------------------------------------------------------------------------------------------------------|---------------------------------------------------------------------------------------|
| 42 FOG | BS "MIKE LT" $M$ $E$ $M$ | $ \begin{array}{c} FS \\ NS \\ F \\$ | BS<br>"MIKE RT"                                                                       |
| 17     |                                                              | 16                                                                                                                                                                                                                                                                                                                                                                                                                                                                                                                                                                                                                                                                                                                                                                                                                                                                                                                                                                                                                                                                                                                                                                                                                                                                                                                                                                                                                                                                                                                                   | TQ                                                                                    |
| DESCR  | <b>IPTION:</b> MIDZONE TO THE OPEN SIDE                      |                                                                                                                                                                                                                                                                                                                                                                                                                                                                                                                                                                                                                                                                                                                                                                                                                                                                                                                                                                                                                                                                                                                                                                                                                                                                                                                                                                                                                                                                                                                                      | S 4 DOWN = PLAYSIDE LB<br>S 30 = 2 MIDDLE (NO OVERHANG)<br>2 LT/ RT (OVERHANG)        |
| POS.   | RULES / CALLS                                                | ALERTS                                                                                                                                                                                                                                                                                                                                                                                                                                                                                                                                                                                                                                                                                                                                                                                                                                                                                                                                                                                                                                                                                                                                                                                                                                                                                                                                                                                                                                                                                                                               | COACHING POINTS                                                                       |
| PST    | BLOCK #2<br>"DOUBLE"                                         | "SINGLE" = MAN (CHR)<br>"OPEN" = DECLARED ON L.O.S.<br>"DIP" = DL PINCH<br>"TRACKS" = +1 THREAT                                                                                                                                                                                                                                                                                                                                                                                                                                                                                                                                                                                                                                                                                                                                                                                                                                                                                                                                                                                                                                                                                                                                                                                                                                                                                                                                                                                                                                      | PLAYSIDE # ON CHR (REACH)<br>PLAYSIDE ARM PIT ON COMBOS<br>UNCOVER = SCREWS TO SCREWS |
| PSG    | BLOCK #1<br>"SINGLE" / "DOUBLE"                              | "A" = MAN (CHR)<br>"OPEN" = DECLARED ON L.O.S.<br>"DIP" = DL PINCH<br>"TRACKS" = +1 THREAT                                                                                                                                                                                                                                                                                                                                                                                                                                                                                                                                                                                                                                                                                                                                                                                                                                                                                                                                                                                                                                                                                                                                                                                                                                                                                                                                                                                                                                           |                                                                                       |
| CTR    | BLOCK #0<br>"SINGLE" / "A"                                   | "DIP" = DL PINCH<br>"TRACKS" = +1 THREAT<br>"OPEN" = DECLARED ON L.O.S.<br>"TRAIL" = INSIDE PRESSURE / BEAR FRONT                                                                                                                                                                                                                                                                                                                                                                                                                                                                                                                                                                                                                                                                                                                                                                                                                                                                                                                                                                                                                                                                                                                                                                                                                                                                                                                                                                                                                    |                                                                                       |
| BSG    | BLOCK #1<br>"A" / "B"                                        | "TRAIL" = INSIDE PRESSURE / BEAR FRONT<br>"TRACKS" = +1 THREAT<br>"OPEN" = DECLARED ON L.O.S.<br>"MAN" = -1 SPOT ON THE L.O.S.                                                                                                                                                                                                                                                                                                                                                                                                                                                                                                                                                                                                                                                                                                                                                                                                                                                                                                                                                                                                                                                                                                                                                                                                                                                                                                                                                                                                       |                                                                                       |
| BST    | BLOCK #2<br>"B" / "C"                                        | "TRAIL" = INSIDE PRESSURE / BEAR FRONT<br>"TRACKS" = +1 THREAT<br>"OPEN" = DECLARED ON L.O.S.<br>"MAN" = -1 SPOT ON THE L.O.S.                                                                                                                                                                                                                                                                                                                                                                                                                                                                                                                                                                                                                                                                                                                                                                                                                                                                                                                                                                                                                                                                                                                                                                                                                                                                                                                                                                                                       |                                                                                       |

#### 16 vs FOG