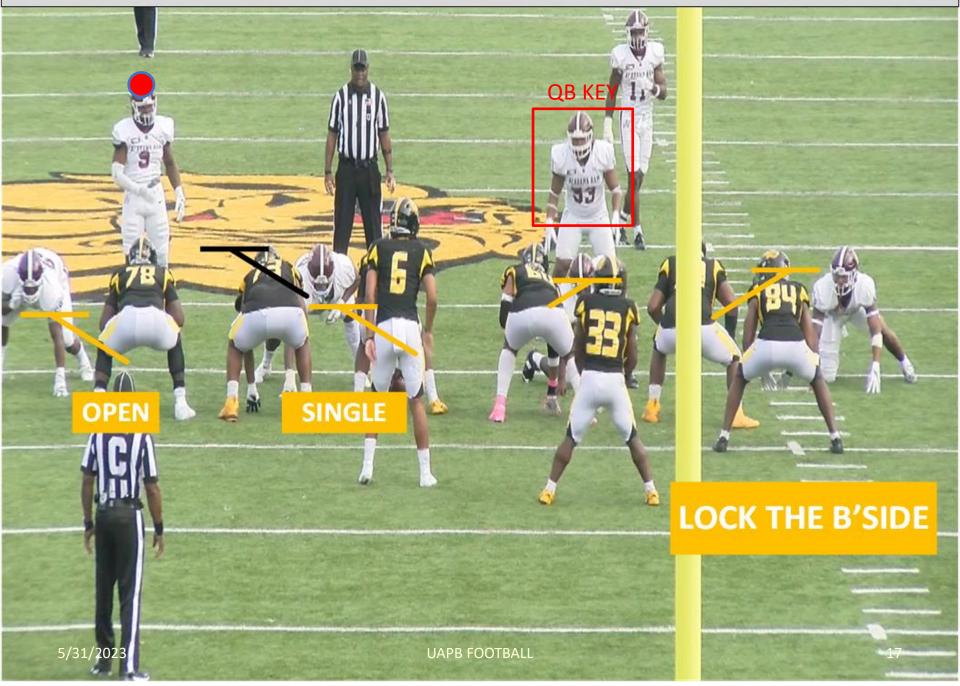

|                                                                                       |

#### 16/17





#### 17 vs FOG



#### 16 vs FOG



#### 16.17.B



#### 17 vs FUG



#### 16 vs FUG





## 

UAPB FOOTBALL

#### **MIZZ COLD**



#### **MIZZ HOT**

10

#### LOCK THE B'SIDE

1

AC

QB KEY

5/31/2023

UAPB FOOTBALL

SINGLE

18

15

-

OPEN



# RUN-PASS TAGS

5/31/2023



## POP

5/31/2023

#### PLAY: KING LT Y POP

#### RUN/PASS TAG: POP



#### PLAY: TRIO MIZZOU COLD Y POP

#### RUN/PASS TAG: POP



#### PLAY: GREEN TEAR MIZZOU COLD Y POP KEY 2

#### RUN/PASS TAG: Y POP

5/31/2023

UAPB FOOTBALL

HEL



## FUNEO

**UAPB FOOTBALL** 



#### RUN/PASS TAG: FUNGO





# RUNGO H POP

5/31/2023

#### PLAY: KING LT MIZZOU HOT FUNGO H POP

#### RUN/PASS TAG: FUNGO H POP





# DROP BACK

5/31/2023

## **DROP BACK GAME**

- HONDA: CURL FLAT (Y CHOICE)
- DAYTONA: VERTS
- BENZ: SHALLOW CROSS
- MERCEDES: MESH



## **DROPBACK GAME**

#### **BUILDING THE DROPBACK GAME**

**DROPBACK:** WHEN CALLING THE DROPBACK GAME CONCEPTS A