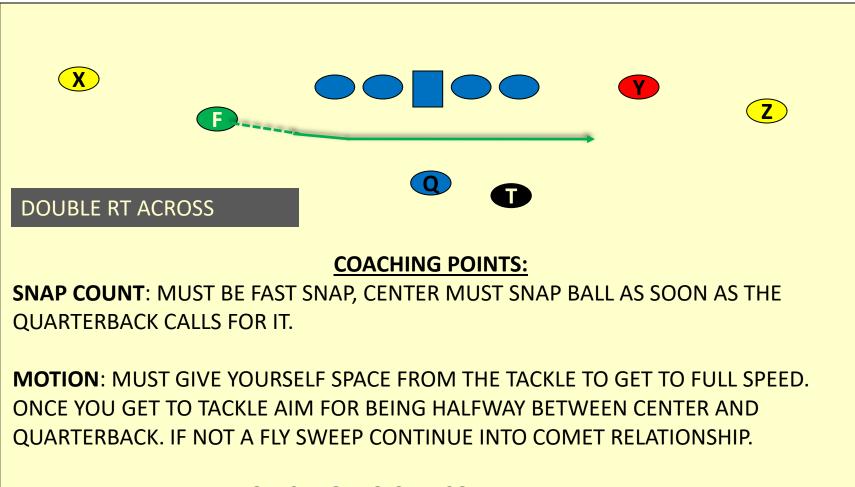

## INSTALL 2

UAPB FOOTBALL

5/31/2023

## **INSTALL 2**

#### (OPEN FIELD / BASE OFFENSE)







# MUMONS

5/31/2023



### 

UAPB FOOTBALL

## FREE



**MOTION TO FIELD**: FIVE HARD STEPS AFTER BALL IS SNAPPED BEFORE TURNING MOTION TO BOUNDARY: THREE HARDS STEPS AFTER BALL IS SNAPPED BEFORE TURNING.

**EXAMPLE PLAY:** GREEN FREE HONDA



## ACROSS

UAPB FOOTBALL

## ACROSS



**EXAMPLE PLAY:** DUAL F QUICK ZORRO ODD COMET



# RUN GAMB

5/31/2023

|        |                                                              | <u>16/17</u>