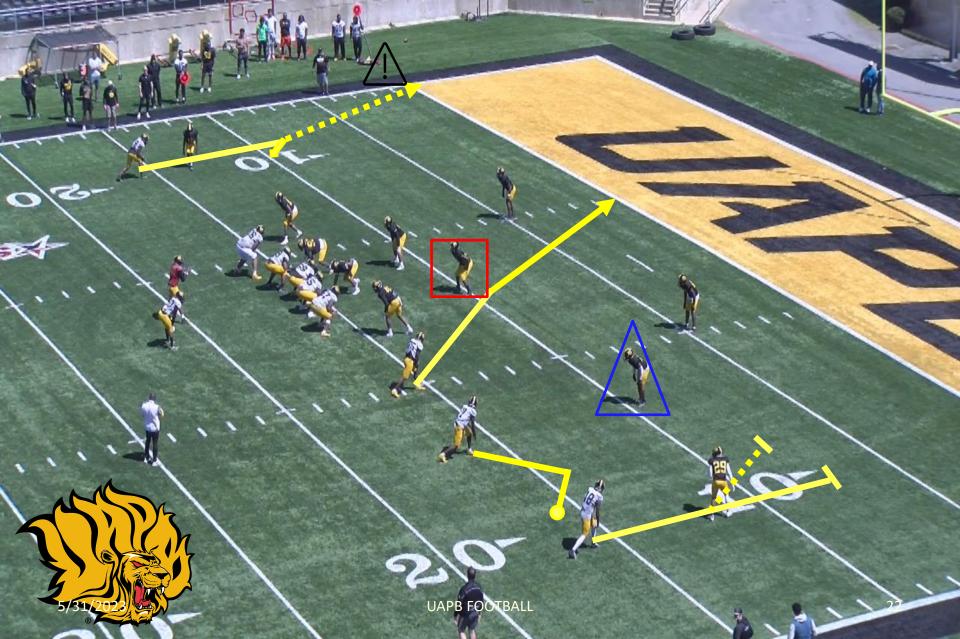

|                                                                                       |

#### 16/17





#### 17 vs FOG



#### 16 vs FOG



#### 16.17.B



#### 17 vs FUG



#### 16 vs FUG





## 

UAPB FOOTBALL

#### **MIZZ COLD**



#### **MIZZ HOT**

10

#### LOCK THE B'SIDE

1

AC

QB KEY

5/31/2023

UAPB FOOTBALL

SINGLE

18

15

-

OPEN



# RUN-PASS TAGS

5/31/2023



## POP

5/31/2023

#### PLAY: KING LT Y POP

#### RUN/PASS TAG: POP



#### PLAY: TRIO MIZZOU COLD Y POP

#### RUN/PASS TAG: POP



#### PLAY: GREEN TEAR MIZZOU COLD Y POP KEY 2

#### RUN/PASS TAG: Y POP

5/31/2023

UAPB FOOTBALL

HEL



## FUNEO

**UAPB FOOTBALL** 



#### RUN/PASS TAG: FUNGO





# RUNGO H POP

5/31/2023

#### PLAY: KING LT MIZZOU HOT FUNGO H POP

#### RUN/PASS TAG: FUNGO H POP





# DROP BACK

5/31/2023

## **DROP BACK GAME**

- HONDA: CURL FLAT (Y CHOICE)
- DAYTONA: VERTS
- BENZ: SHALLOW CROSS
- MERCEDES: MESH



## **DROPBACK GAME**

#### **BUILDING THE DROPBACK GAME**

**DROPBACK:** WHEN CALLING THE DROPBACK GAME CONCEPTS ARE DESIGNED TO BE EITHER STRONG SIDE OR WEAK SIDE FLOODS (CADDY/SEATTLE/MERCEDES), MIDDLE READS (HONDA), OR 4 WR CONCEPTS (DAYTONA, SHACK). THE FLOODS ALONG WITH HONDA ARE CREATING TRIANGLE READS FOR THE QUARTERBACK SIMILAR TO CHEVRON.

USUALLY PAIRED WITH RON/LOU 6 MAN PROT