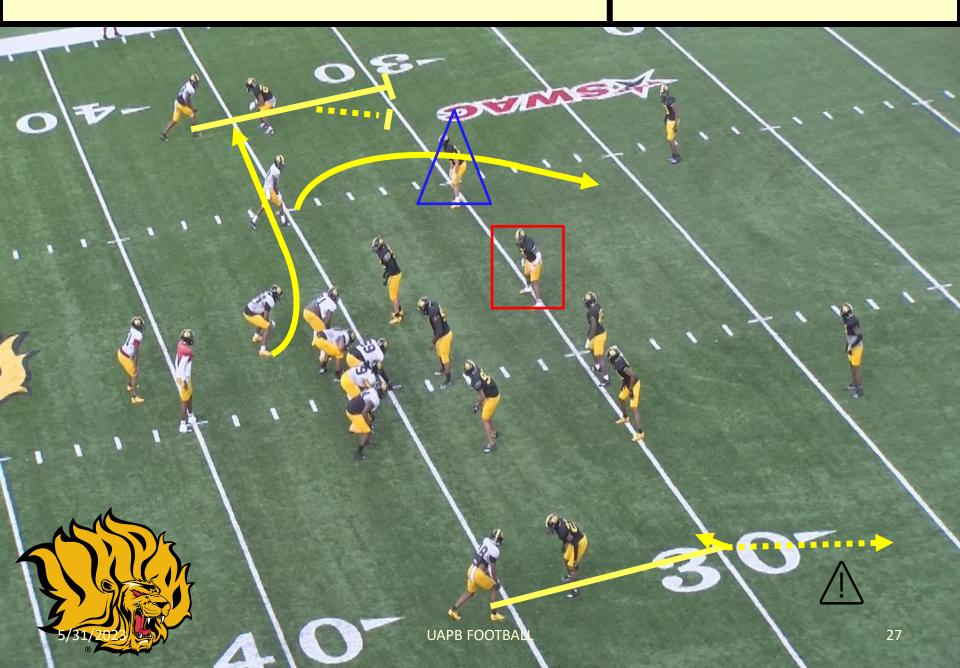

#### PLAY: GREEN TEAR MIZZOU COLD Y POP KEY 2

#### RUN/PASS TAG: Y POP

5/31/2023

UAPB FOOTBALL

HEL