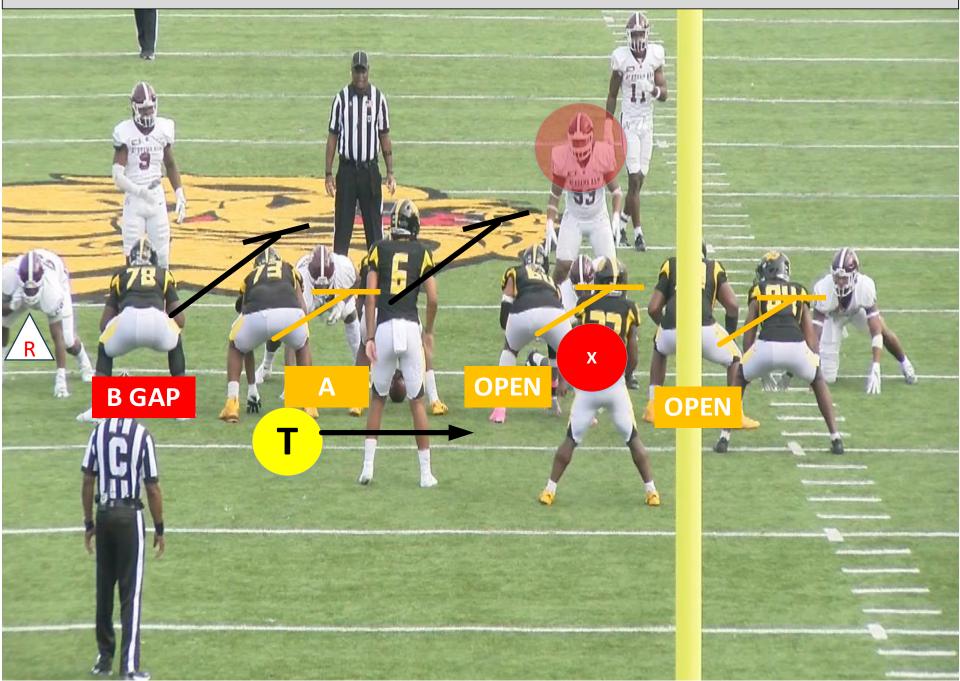

# RUN GAMB

5/31/2023

|        |                                                              | <u>16/17</u>                                                                                                                                                                                                                                                                                                                                                                                                                                                                                                                                                                                                                                                                                                                                                                                                                                                                                                                                                                                                                                                                                                                                                                                                                                                                                                                                                                                                                                                                                                                         |                                                                                       |
|--------|--------------------------------------------------------------|--------------------------------------------------------------------------------------------------------------------------------------------------------------------------------------------------------------------------------------------------------------------------------------------------------------------------------------------------------------------------------------------------------------------------------------------------------------------------------------------------------------------------------------------------------------------------------------------------------------------------------------------------------------------------------------------------------------------------------------------------------------------------------------------------------------------------------------------------------------------------------------------------------------------------------------------------------------------------------------------------------------------------------------------------------------------------------------------------------------------------------------------------------------------------------------------------------------------------------------------------------------------------------------------------------------------------------------------------------------------------------------------------------------------------------------------------------------------------------------------------------------------------------------|---------------------------------------------------------------------------------------|
| 42 FOG | BS "MIKE LT" $M$ $E$ $M$ | $ \begin{array}{c} FS \\ NS \\ F \\$ | BS<br>"MIKE RT"                                                                       |
| 17     |                                                              | 16                                                                                                                                                                                                                                                                                                                                                                                                                                                                                                                                                                                                                                                                                                                                                                                                                                                                                                                                                                                                                                                                                                                                                                                                                                                                                                                                                                                                                                                                                                                                   | TQ                                                                                    |
| DESCR  | <b>IPTION:</b> MIDZONE TO THE OPEN SIDE                      |                                                                                                                                                                                                                                                                                                                                                                                                                                                                                                                                                                                                                                                                                                                                                                                                                                                                                                                                                                                                                                                                                                                                                                                                                                                                                                                                                                                                                                                                                                                                      | S 4 DOWN = PLAYSIDE LB<br>S 30 = 2 MIDDLE (NO OVERHANG)<br>2 LT/ RT (OVERHANG)        |
| POS.   | RULES / CALLS                                                | ALERTS                                                                                                                                                                                                                                                                                                                                                                                                                                                                                                                                                                                                                                                                                                                                                                                                                                                                                                                                                                                                                                                                                                                                                                                                                                                                                                                                                                                                                                                                                                                               | COACHING POINTS                                                                       |
| PST    | BLOCK #2<br>"DOUBLE"                                         | "SINGLE" = MAN (CHR)<br>"OPEN" = DECLARED ON L.O.S.<br>"DIP" = DL PINCH<br>"TRACKS" = +1 THREAT                                                                                                                                                                                                                                                                                                                                                                                                                                                                                                                                                                                                                                                                                                                                                                                                                                                                                                                                                                                                                                                                                                                                                                                                                                                                                                                                                                                                                                      | PLAYSIDE # ON CHR (REACH)<br>PLAYSIDE ARM PIT ON COMBOS<br>UNCOVER = SCREWS TO SCREWS |
| PSG    | BLOCK #1<br>"SINGLE" / "DOUBLE"                              | "A" = MAN (CHR)<br>"OPEN" = DECLARED ON L.O.S.<br>"DIP" = DL PINCH<br>"TRACKS" = +1 THREAT                                                                                                                                                                                                                                                                                                                                                                                                                                                                                                                                                                                                                                                                                                                                                                                                                                                                                                                                                                                                                                                                                                                                                                                                                                                                                                                                                                                                                                           |                                                                                       |
| CTR    | BLOCK #0<br>"SINGLE" / "A"                                   | "DIP" = DL PINCH<br>"TRACKS" = +1 THREAT<br>"OPEN" = DECLARED ON L.O.S.<br>"TRAIL" = INSIDE PRESSURE / BEAR FRONT                                                                                                                                                                                                                                                                                                                                                                                                                                                                                                                                                                                                                                                                                                                                                                                                                                                                                                                                                                                                                                                                                                                                                                                                                                                                                                                                                                                                                    |                                                                                       |
| BSG    | BLOCK #1<br>"A" / "B"                                        | "TRAIL" = INSIDE PRESSURE / BEAR FRONT<br>"TRACKS" = +1 THREAT<br>"OPEN" = DECLARED ON L.O.S.<br>"MAN" = -1 SPOT ON THE L.O.S.                                                                                                                                                                                                                                                                                                                                                                                                                                                                                                                                                                                                                                                                                                                                                                                                                                                                                                                                                                                                                                                                                                                                                                                                                                                                                                                                                                                                       |                                                                                       |
| BST    | BLOCK #2<br>"B" / "C"                                        | "TRAIL" = INSIDE PRESSURE / BEAR FRONT<br>"TRACKS" = +1 THREAT<br>"OPEN" = DECLARED ON L.O.S.<br>"MAN" = -1 SPOT ON THE L.O.S.                                                                                                                                                                                                                                                                                                                                                                                                                                                                                                                                                                                                                                                                                                                                                                                                                                                                                                                                                                                                                                                                                                                                                                                                                                                                                                                                                                                                       |                                                                                       |