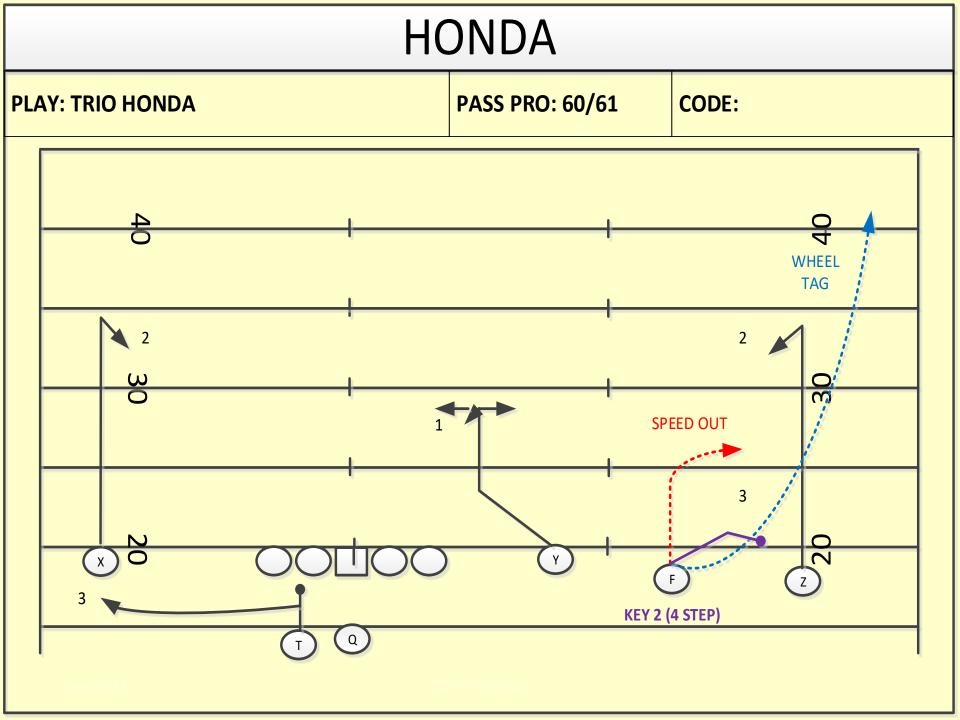

## HONDA

### • CURL FLAT / Y CHOICE

- Y AND DECIDE PROGRESSION
- F TAGS WHEEL / KEY 2
- 1 BACK PROTECTION 60 / 61
- 2 BACK PROTECTION 60 / 61

#### • COMPLIMENTS

- PUMP HONDA
- SLOT FADE (PUMP)
- OPTION
- DEEP OUT

5/31/2023 **•** 

• LOCK 1/2

FAT

#### PLAY: DOUBLES RT HONDA TAG:

AG

5/31/

41.

00

#### PROTECTION: 60/61

5

9

0

UAPB FOOTBALL