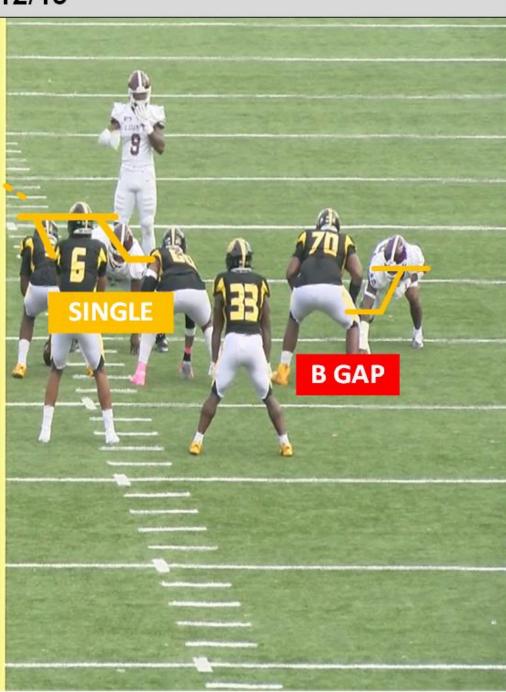

|
| PLAYER                       | ROUTE                 | A 88IGNMENT 8                                |
| z                            | BIG DIG               | DEPTH: 15 YDS VS MAN SPEED CUT               |
| Υ                            | SHALLOW               | ALGN: -1 SPLITS, SHALLOW                     |
| т                            | PROTECTION            | CHECK RELEASE FLAT                           |
| н                            | THROUGH ROUTE         | TAKE 2 THRU ROUTE                            |
| ×                            | VROUTE                | SELL OVER, 10 YARDS AIM 22 YDS OUT OF BOUNDS |
| RESSURE PLA                  | N: REDIRECT PROTECT   | TON WITH SAFETIES TILT                       |





# PAP: PURPI

# PURPLE

C A T S N

### 12/13





(KING) PUPLE 14/15



# 16 vs FOG



# **PURPLE 22 GATOR** BB BA C FRG RT

# **PURPLE 23 GATOR**



#### **PURPLE 26 DUO**





FAMILY: PLAY ACTION CONCEPT: LOCK NARROW: CAPPED DEFENDER

FORMATIONS: DOUBLE/QUEEN/TRIO/KING/GREEN/BLUE PROTECTION:

PROGRESSION: KEY – HIGH/LOW ALERT:

PLAYER ROUTE ASSIGNMENTS

| PLAYER | ROUTE           | ASSIGNMENTS                                                 |  |  |
|--------|-----------------|-------------------------------------------------------------|--|--|
| Z      | KEY             | 1 STEP – BABY BACK                                          |  |  |
| Υ      | STALK N' GO     | OUTSIDE RELEASE 2 <sup>ND</sup> LEVEL DEFENDER – FIND GRASS |  |  |
| Т      | SHOW PROTECTION | PROTECTION – TO TAKE IT                                     |  |  |
| Н