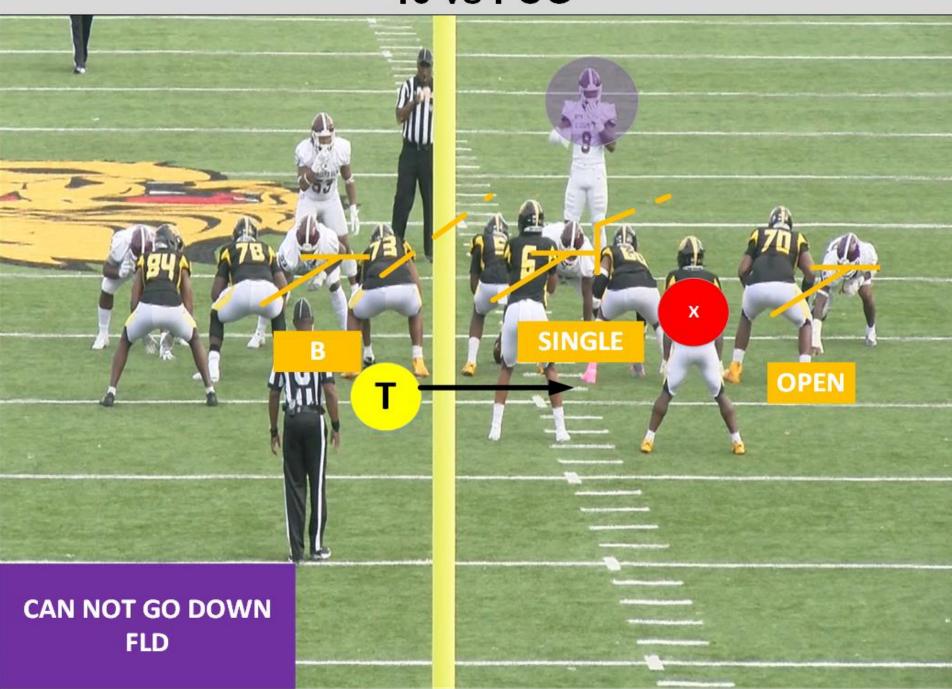

| ROUTE                 | A 88IGNMENT 8                                |
| z                            | BIG DIG               | DEPTH: 15 YDS VS MAN SPEED CUT               |
| Υ                            | SHALLOW               | ALGN: -1 SPLITS, SHALLOW                     |
| т                            | PROTECTION            | CHECK RELEASE FLAT                           |
| н                            | THROUGH ROUTE         | TAKE 2 THRU ROUTE                            |
| ×                            | VROUTE                | SELL OVER, 10 YARDS AIM 22 YDS OUT OF BOUNDS |
| RESSURE PLA                  | N: REDIRECT PROTECT   | TON WITH SAFETIES TILT                       |





# PAP: PURPI

# PURPLE

C A T S N

### 12/13





(KING) PUPLE 14/15



# 16 vs FOG



# **PURPLE 22 GATOR** BB BA C FRG RT

# **PURPLE 23 GATOR**



#### **PURPLE 26 DUO**





FAMILY: PLAY ACTION CONCEPT: LOCK NARROW: CAPPED DEFENDER

FORMATIONS: DOUBLE/QUEEN/TRIO/KING/GREEN/BLUE PROTECTION:

PROGRESSION: KEY – HIGH/LOW ALERT:

PLAYER ROUTE ASSIGNMENTS

| PLAYER | ROUTE           | ASSIGNMENTS                                                 |  |  |
|--------|-----------------|-------------------------------------------------------------|--|--|
| Z      | KEY             | 1 STEP – BABY BACK                                          |  |  |
| Υ      | STALK N' GO     | OUTSIDE RELEASE 2 <sup>ND</sup> LEVEL DEFENDER – FIND GRASS |  |  |
| Т      | SHOW PROTECTION | PROTECTION – TO TAKE IT                                     |  |  |
| Н      | STALK N' GO     | OUTSIDE RELEA