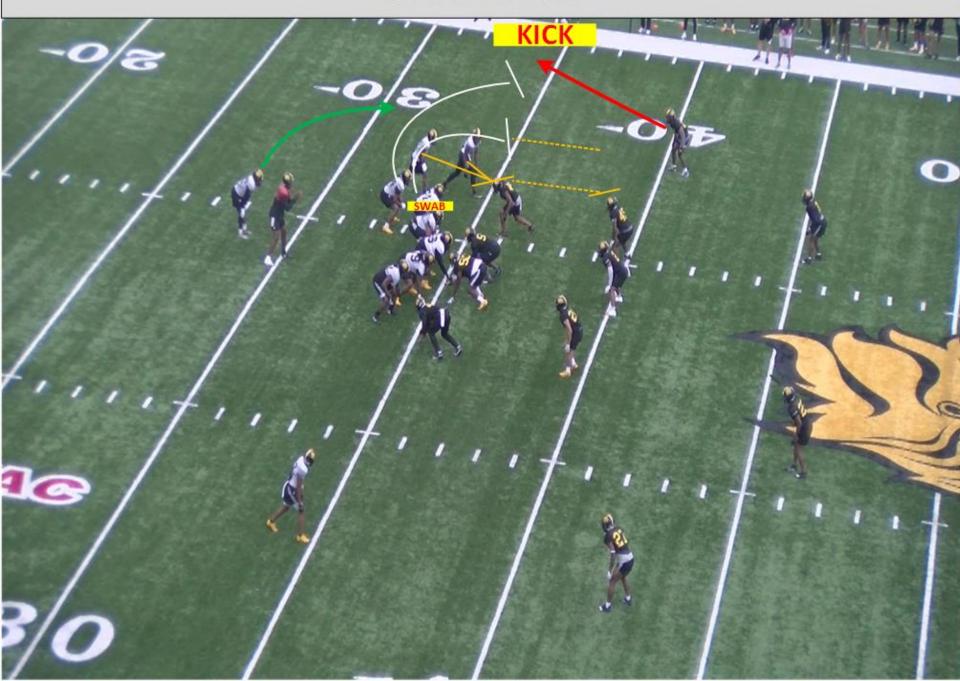

= A-GAP LB WALK-UP | OFF - OVERHANG BACKSIDE |
| BSG  | PULL AND KICK OUT E.M.O.L.                                                         |                                         |                         |
| BST  | B-GAP SEAL HINGE                                                                   | "DDB" - BEAR "CHOKE" - A-GAP LB WALK-UP | ACE - CUTOFF B-GAP      |
| BSTE | PULL FOR +1 SPOT                                                                   |                                         |                         |
| PS   |                                                                                    |                                         |                         |



### UAPB FOOTBALL





## **22 GATOR CNTR**



### 23 GATOR CNTR





## TRUCK HOT



## TRUCK COLD







# QUICK GAME

# QUICK GAME

- SLASH
- PUMP SLASH







# DROP BACK PASS

# DROP BACK GAME

- PIN
- DAYTONA SWITCH
- MARKER
- PACERS
- JUMP
- THUMB
- HOMERUN
- MESH





| FAMILY: HORIZONTA | L CONCEPT:     | MESH  | NARROW:    | WILL       |
|-------------------|----------------|-------|------------|------------|
| FORMATIONS:       | DOUBLES, QUEE  | N     | PROTECTION | : 50 - 51  |
| PROGRESSION:      | PRE-SNAP T / I | H/X/Y | ALERT:     | Z INDY / T |

| PLAYER | ROUTE      | ASSIGNMENTS                                                                     |
|--------|------------|---------------------------------------------------------------------------------|
| Z      | INDY ROUTE | FADE/GLANCE/DROPOUT/STUTTER FADE                                                |
| Y      | PI