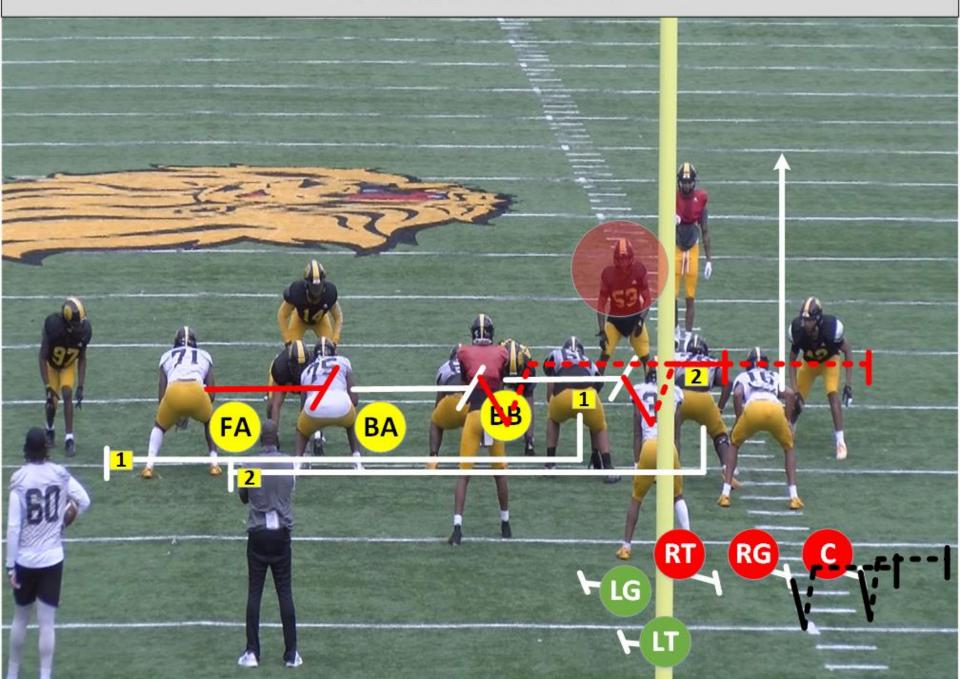

### **ZONE BLOCKING CALLS**

22

| DESCRIPTION |                                         |
|-------------|-----------------------------------------|
|             | 2-BACK COUNTER-GAP RUN TO THE OPEN SIDE |

23

DECLARATION: VS 4 DOWN = 2<sup>40</sup> LB IN THE BOX VS 20 = 2<sup>50</sup> LB IN THE BOX

| POS. | RULES / CALLS                                                                      | ALERTS                                  | COACHING POINTS         |
|------|------------------------------------------------------------------------------------|-----------------------------------------|-------------------------|
| PST  | B-GAP BLOCKER OG COVERED - DEUCE TO DECLARED OG UNCOVERED - GAP TO DECLARED        | "DDB" = BEAR<br>TWO ON L.O.S. = "MAN"   |                         |
| PSG  | A-GAP BLOCKER UNCOVERED = BLOCK NOSE / ACE TO DECLARED COVERED = DEUCE TO DECLARED | "DDB" = BEAR                            |                         |
| CTR  | BACKSIDE A-GAP TO B-GAP BLOCKER<br>HEAD UP = ACE TO DECLARED<br>BS SHADE = "BACK"  | "DDB" = BEAR "CHOKE" = A-GAP LB WALK-UP | OFF - OVERHANG BACKSIDE |
| BSG  | PULL AND KICK OUT E.M.O.L.                                                         |                                         |                         |
| BST  | B-GAP SEAL HINGE                                                                   | "DDB" - BEAR "CHOKE" - A-GAP LB WALK-UP | ACE - CUTOFF B-GAP      |
| BSTE | PULL FOR +1 SPOT                                                                   |                                         |                         |
| PS   |                                                                                    |                                         |                         |