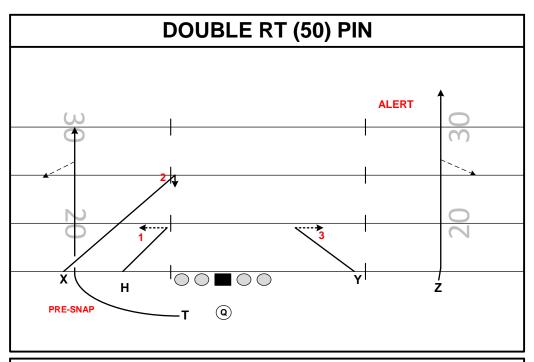

PRESSURE PLAN: REDIRECT PROTECTION W/ SAFETIES TILT

NOTES:

PLAY: DOUBLES RT 50 PIN

RUN/PASS TAG:

FAMILY: VERTICAL CONCEPT: STICKS NARROW: SAM OR WILL

FORMATIONS: PROTECTION: 60 - 61

PROGRESSION: PICK A SIDE – INSIDE OUT TO T ALERT: DROPOUTS