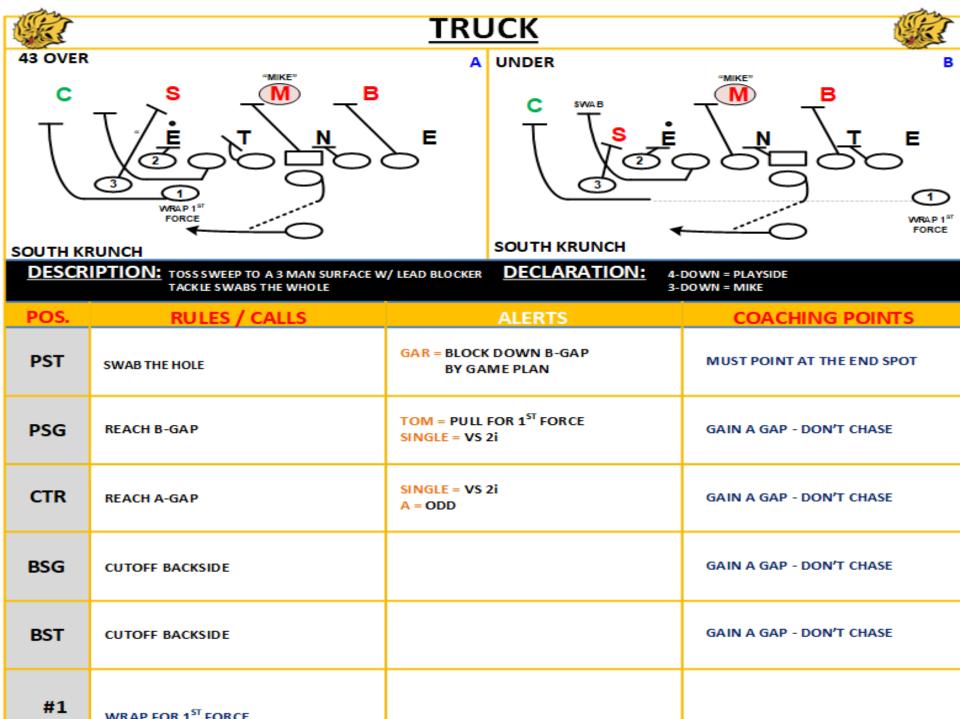

= "BACK"  | "DDB" = BEAR "CHOKE" = A-GAP LB WALK-UP | OFF - OVERHANG BACKSIDE |
| BSG  | PULL AND KICK OUT E.M.O.L.                                                         |                                         |                         |
| BST  | B-GAP SEAL HINGE                                                                   | "DDB" - BEAR "CHOKE" - A-GAP LB WALK-UP | ACE - CUTOFF B-GAP      |
| BSTE | PULL FOR +1 SPOT                                                                   |                                         |                         |
| PS   |                                                                                    |                                         |                         |



### UAPB FOOTBALL





## **22 GATOR CNTR**



### 23 GATOR CNTR





## TRUCK HOT



## TRUCK COLD







# QUICK GAME

# QUICK GAME

- SLASH
- PUMP SLASH







# DROP BACK PASS

# DROP BACK GAME

- PIN
- DAYTONA SWITCH
- MARKER
- PACERS
- JUMP
- THUMB
- HOMERUN
- MESH





| FAMILY: HORIZONTA | L CONCEPT:     | MESH  | NARROW:    | WILL       |
|-------------------|----------------|-------|------------|------------|
| FORMATIONS:       | DOUBLES, QUEE  | N     | PROTECTION | : 50 - 51  |
| PROGRESSION:      | PRE-SNAP T / I | H/X/Y | ALERT:     | Z INDY / T |

| PLAYER | ROUTE      | ASSIGNMENTS                                                                     |
|--------|------------|---------------------------------------------------------------------------------|
| Z      | INDY ROUTE | FADE/GLANCE/DROPOUT/STUTTER FADE