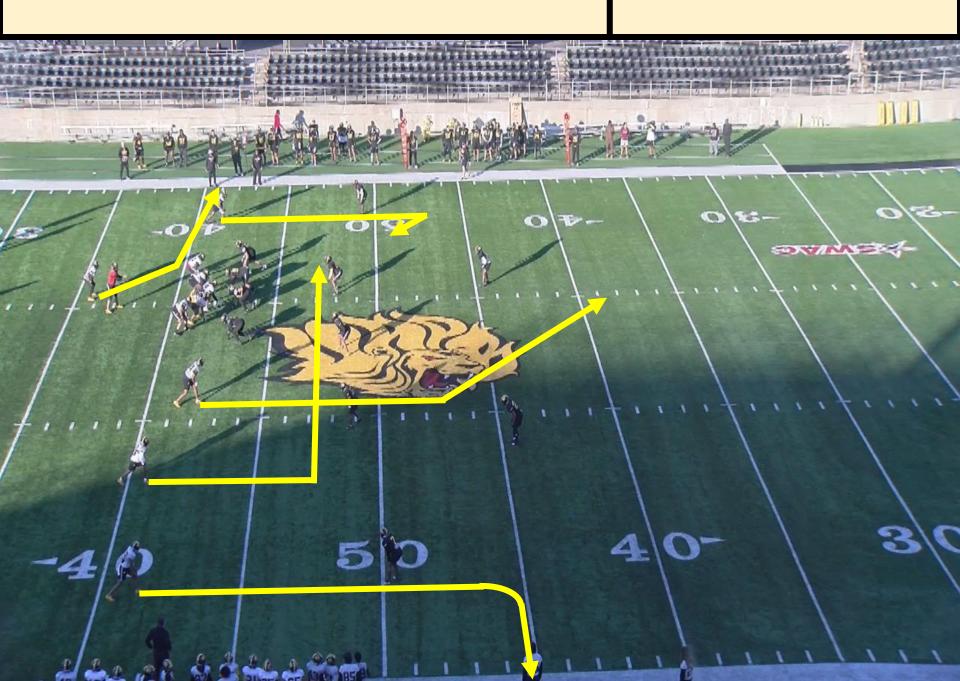

PRESSURE PLAN: REDIRECT PROTECTION W/ SAFETIES TILT

NOTES:

PLAY: DOUBLES RT 50 PIN

RUN/PASS TAG:

FAMILY: VERTICAL CONCEPT: STICKS NARROW: SAM OR WILL

FORMATIONS: PROTECTION: 60 - 61

PROGRESSION: PICK A SIDE – INSIDE OUT TO T ALERT: DROPOUTS

| PLAYER | ROUTE           | ASSIGNMENTS                                                                |
|--------|-----------------|----------------------------------------------------------------------------|
| Z      | VERTICAL SWITCH | ANGLE DEPARTURE – MIDDLE OF THE FIELD OPEN –<br>BEND, MIDDLE CLOSED - SEAM |
| Υ      | VERTICAL SWITCH | PRESS 3 STEPS VERTICAL TO ATTACK HOLE PLAYER,<br>THEN CREATE THE "SWITCH"  |
| Т      | TAKE IT ROUTE   | 5 YARDS OVER THE CENTER                                                    |
| Н      | VERTICAL SWITCH | PRESS 3 STEPS VERTICAL TO ATTACK HOLE PLAYER, THEN CREATE THE "SWITCH"     |
| Х      | VERTICAL SWITCH | ANGLE DEPARTURE – MIDDLE OF THE FIELD OPEN –<br>BEND, MIDDLE CLOSED - SEAM |