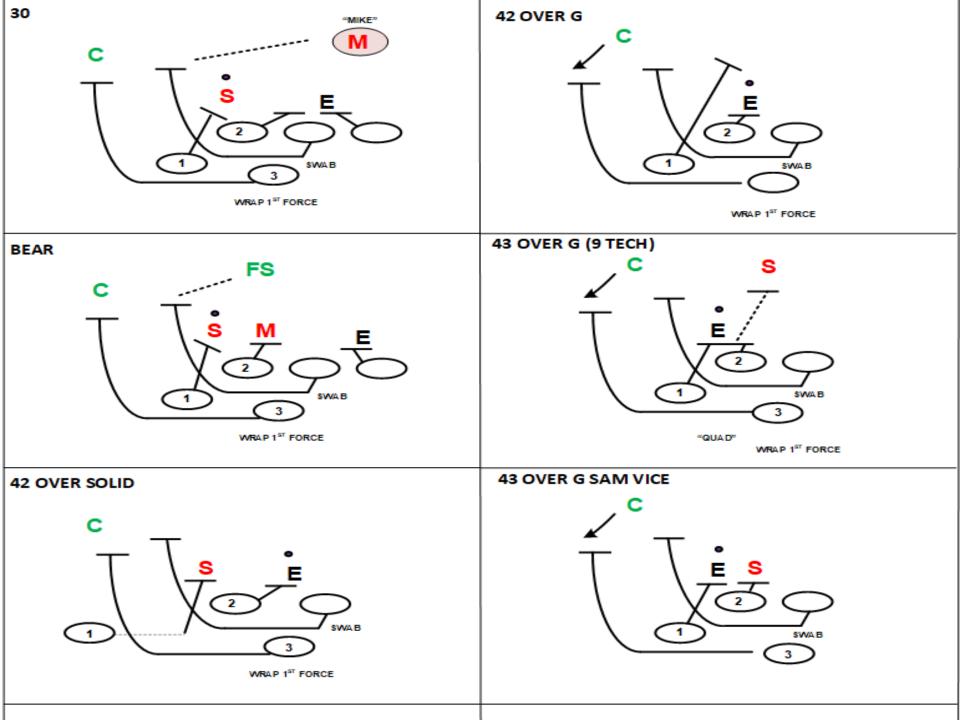

### **ZONE BLOCKING CALLS**

22

| DESCRIPTION |                                         |
|-------------|-----------------------------------------|
|             | 2-BACK COUNTER-GAP RUN TO THE OPEN SIDE |

23

DECLARATION: VS 4 DOWN = 2<sup>40</sup> LB IN THE BOX VS 20 = 2<sup>50</sup> LB IN THE BOX

| POS. | RULES / CALLS                                                                      | ALERTS                                  | COACHING POINTS         |
|------|------------------------------------------------------------------------------------|-----------------------------------------|-------------------------|
| PST  | B-GAP BLOCKER OG COVERED - DEUCE TO DECLARED OG UNCOVERED - GAP TO DECLARED        | "DDB" = BEAR<br>TWO ON L.O.S. = "MAN"   |                         |
| PSG  | A-GAP BLOCKER UNCOVERED = BLOCK NOSE / ACE TO DECLARED COVERED = DEUCE TO DECLARED | "DDB" = BEAR                            |                         |
| CTR  | BACKSIDE A-GAP TO B-GAP BLOCKER<br>HEAD UP = ACE TO DECLARED<br>BS SHADE = "BACK"  | "DDB" = BEAR "CHOKE" = A-GAP LB WALK-UP | OFF - OVERHANG BACKSIDE |
| BSG  | PULL AND KICK OUT E.M.O.L.                                                         |                                         |                         |
| BST  | B-GAP SEAL HINGE                                                                   | "DDB" - BEAR "CHOKE" - A-GAP LB WALK-UP | ACE - CUTOFF B-GAP      |
| BSTE | PULL FOR +1 SPOT                                                                   |                                         |                         |
| PS   |                                                                                    |                                         |                         |