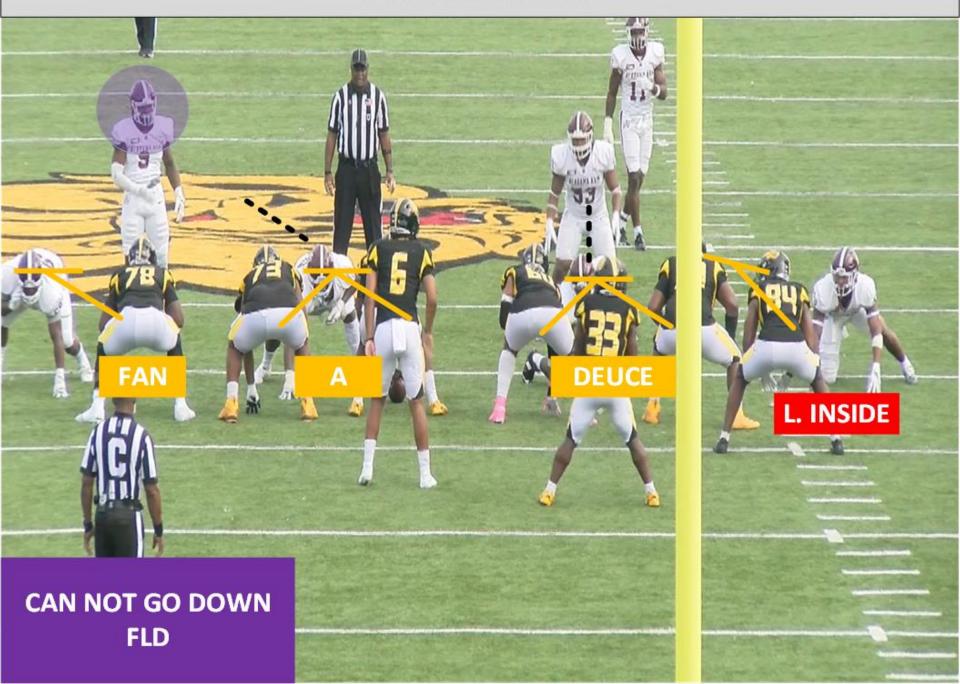

23

DECLARATION: VS 4 DOWN = 2<sup>40</sup> LB IN THE BOX VS 20 = 2<sup>50</sup> LB IN THE BOX

| POS. | RULES / CALLS                                                                      | ALERTS                                  | COACHING POINTS         |
|------|------------------------------------------------------------------------------------|-----------------------------------------|-------------------------|
| PST  | B-GAP BLOCKER OG COVERED - DEUCE TO DECLARED OG UNCOVERED - GAP TO DECLARED        | "DDB" = BEAR<br>TWO ON L.O.S. = "MAN"   |                         |
| PSG  | A-GAP BLOCKER UNCOVERED = BLOCK NOSE / ACE TO DECLARED COVERED = DEUCE TO DECLARED | "DDB" = BEAR                            |                         |
| CTR  | BACKSIDE A-GAP TO B-GAP BLOCKER<br>HEAD UP = ACE TO DECLARED<br>BS SHADE = "BACK"  | "DDB" = BEAR "CHOKE" = A-GAP LB WALK-UP | OFF - OVERHANG BACKSIDE |
| BSG  | PULL AND KICK OUT E.M.O.L.                                                         |                                         |                         |
| BST  | B-GAP SEAL HINGE                                                                   | "DDB" - BEAR "CHOKE" - A-GAP LB WALK-UP | ACE - CUTOFF B-GAP      |
| BSTE | PULL FOR +1 SPOT                                                                   |                                         |                         |
| PS   |                                                                                    |                                         |                         |