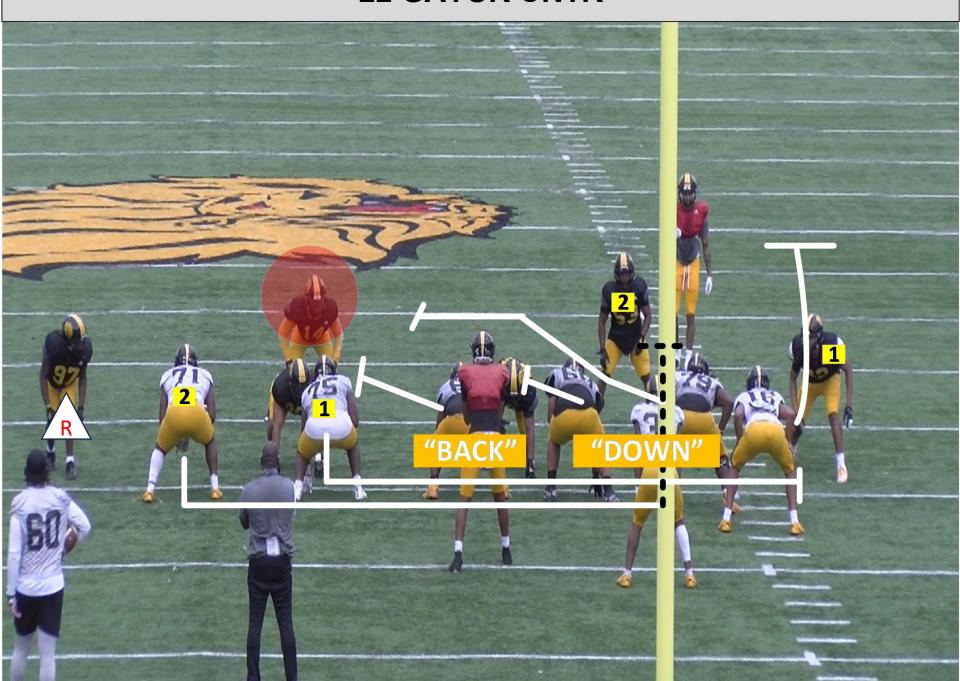

TO DECLARED<br>BS SHADE = "BACK"  | "DDB" = BEAR "CHOKE" = A-GAP LB WALK-UP | OFF - OVERHANG BACKSIDE |
| BSG  | PULL AND KICK OUT E.M.O.L.                                                         |                                         |                         |
| BST  | B-GAP SEAL HINGE                                                                   | "DDB" - BEAR "CHOKE" - A-GAP LB WALK-UP | ACE - CUTOFF B-GAP      |
| BSTE | PULL FOR +1 SPOT                                                                   |                                         |                         |
| PS   |                                                                                    |                                         |                         |



### UAPB FOOTBALL





## **22 GATOR CNTR**



### 23 GATOR CNTR





## TRUCK HOT



## TRUCK COLD







# QUICK GAME

# QUICK GAME

- SLASH
- PUMP SLASH







# DROP BACK PASS

# DROP BACK GAME

- PIN
- DAYTONA SWITCH
- MARKER
- PACERS
- JUMP
- THUMB
- HOMERUN
- MESH





| FAMILY: HORIZONTA | L CONCEPT:     | MESH  | NARROW:    | WILL       |
|-------------------|----------------|-------|------------|------------|
| FORMATIONS:       | DOUBLES, QUEE  | N     | PROTECTION | : 50 - 51  |
| PROGRESSION:      | PRE-SNAP T / I | H/X/Y | ALERT:     | Z INDY / T |

| PLAYER | ROUTE      | ASSIGNMENTS                                                                     |
|--------|------------|---------------------------------------------------------------------------------|
| Z      | INDY ROUTE | FADE/GLANCE/DROPOUT/STUTTER FADE