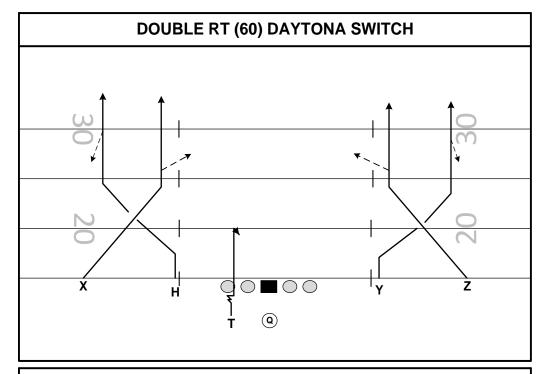

PRESSURE PLAN:

NOTES:

PLAY: DOUBLES RT LOCK 1

RUN/PASS TAG:

| FAMILY:                                                | PLAY ACTION CONCEPT: | VERTICAL                                                                  | NARROW: CAPE | PED DEFENDER |  |  |
|--------------------------------------------------------|----------------------|---------------------------------------------------------------------------|--------------|--------------|--|--|
| FORMATIONS: TRIO, DOUBLE H GHOST/                      |                      | /JET                                                                      | PROTECTION:  | RUN PLAY     |  |  |
| PROGRESSION: KEY – INSIDE/OUT TO CHECKDOWN ALERT: GIFT |                      |                                                                           |              |              |  |  |
| PLAYER                                                 | ROUTE                | ASSIGNMENTS                                                               |              |              |  |  |
| Z                                                      | DAYTONA SWITCH ROUTE | 45 DEGREE ANGLE DEPARTURE – LANDMARK 3 YDS<br>OUTSIDE HASH                |              |              |  |  |
| Y                                                      | DAYTONA SWITCH ROUTE | PRESS 3 STEPS VERTICAL TO ATTACK HOLE PLAYER,<br>THEN CREATE THE "SWITCH" |              |              |  |  |
| Н                                                      | KEY 3                | BUBBLE KEY ROUTE                                                          |              |              |  |  |
| Т                                                      | SHOW PROTECTION      | PROTECTION – TO TAKE IT                                                   |              |              |  |  |
| Х                                                      | GIFT                 | 5 STEP HITCH/ADJUST TO FADE VS. PRESS MAN                                 |              |              |  |  |
| PRESSURE PLAN: REDIRECT PROTECTION W/ SAFETY TILT      |                      |                                                                           |              |              |  |  |
| NOTES:                                                 |                      |                                                                           |              |              |  |  |
|                                                        |                      |                                                                           |              |              |  |  |
|                                                        |                      |                                                                           |              |              |  |  |