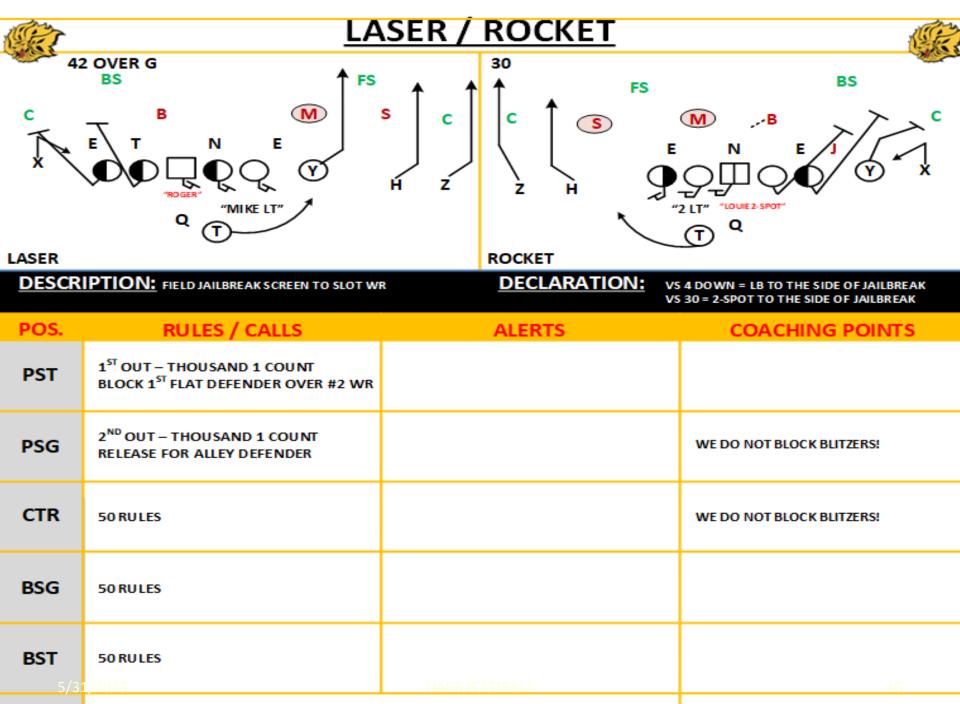

E PLAN: REDIRECT PROTECTION W/ SAFETY TILT      |                      |                                                                           |              |              |  |  |
| NOTES:                                                 |                      |                                                                           |              |              |  |  |
|                                                        |                      |                                                                           |              |              |  |  |
|                                                        |                      |                                                                           |              |              |  |  |



# 2023 PLAYBOOK



# SCREINS



### **ROCKET**



## **LASER**



# 23 GATOR SCREEN