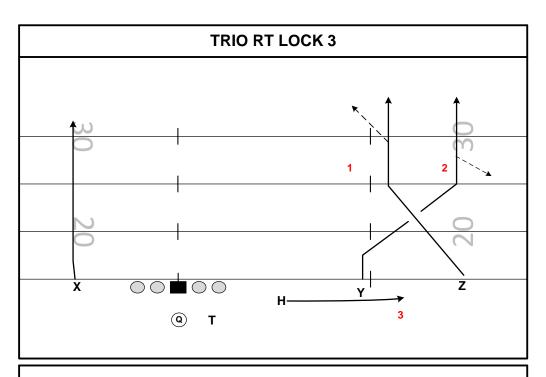

PRESSURE PLAN:

NOTES:

PLAY: DOUBLES RT LOCK 1

RUN/PASS TAG:

| FAMILY:                                                | PLAY ACTION CONCEPT: | VERTICAL                                                                  | NARROW: CAPE | PED DEFENDER |  |  |
|--------------------------------------------------------|----------------------|---------------------------------------------------------------------------|--------------|--------------|--|--|
| FORMATIONS: TRIO, DOUBLE H GHOST/                      |                      | /JET                                                                      | PROTECTION:  | RUN PLAY     |  |  |
| PROGRESSION: KEY – INSIDE/OUT TO CHECKDOWN ALERT: GIFT |                      |                                                                           |              |              |  |  |
| PLAYER                                                 | ROUTE                | ASSIGNMENTS                                                               |              |              |  |  |
| Z                                                      | DAYTONA SWITCH ROUTE | 45 DEGREE ANGLE DEPARTURE – LANDMARK 3 YDS<br>OUTSIDE HASH                |              |              |  |  |
| Y                                                      | DAYTONA SWITCH ROUTE | PRESS 3 STEPS VERTICAL TO ATTACK HOLE PLAYER,<br>THEN CREATE THE "SWITCH" |              |              |  |  |
| Н                                                      | KEY 3                | BUBBLE KEY ROUTE                                                          |              |              |  |  |
| Т                                                      | SHOW PROTECTION      | PROTECTION – TO TAKE IT                                                   |              |              |  |  |
| Х                                                      | GIFT                 | 5 STEP HITCH/ADJUST TO FADE VS. PRESS MAN                                 |              |              |  |  |
| PRESSURE PLAN: REDIRECT PROTECTION W/ SAFETY TILT      |                      |                                                                           |              |              |  |  |
| NOTES:                                                 |                      |                                                                           |              |              |  |  |
|                                                        |                      |                                                                           |              |              |  |  |
|                                                        |                      |                                                                           |              |              |  |  |