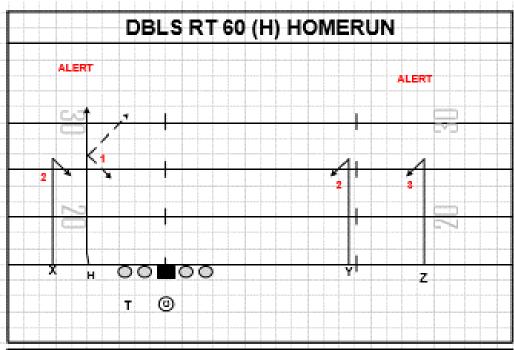

FAMILY: DRIVE: CONCEPT: HI-LOW: NARROW: MIKE
FORMATIONS: ALL: PROTECTION: 50/51:

PROGRESSION: 2 HIGH @ HIGH TO LOW, F ROT: CURL, FLAT ALERT: ZIT

| PLAYER                   | ROUTE               | A 88IGNMENT 8                             |
|--------------------------|---------------------|-------------------------------------------|
| Z                        | OUT ROUTE           | 12 YARDS READ THE LEVERAGE OF THE CB      |
| Y                        | POST                | SPRAY RELEASE POST 10 YARDS               |
| Т                        | FLAT                | FREE RELEASE NO PROTECTION RULES          |
| н                        | CRUISE              | 5 YARDS SQUARE CUT DEPENDING ON MIKE DROP |
| х                        | CURL                | 14 YD EXPLODE BACK TO THE QB              |
| THE RESERVE AND THE RESE | menungan properties | TON TRITTE OVERTICO THEF                  |