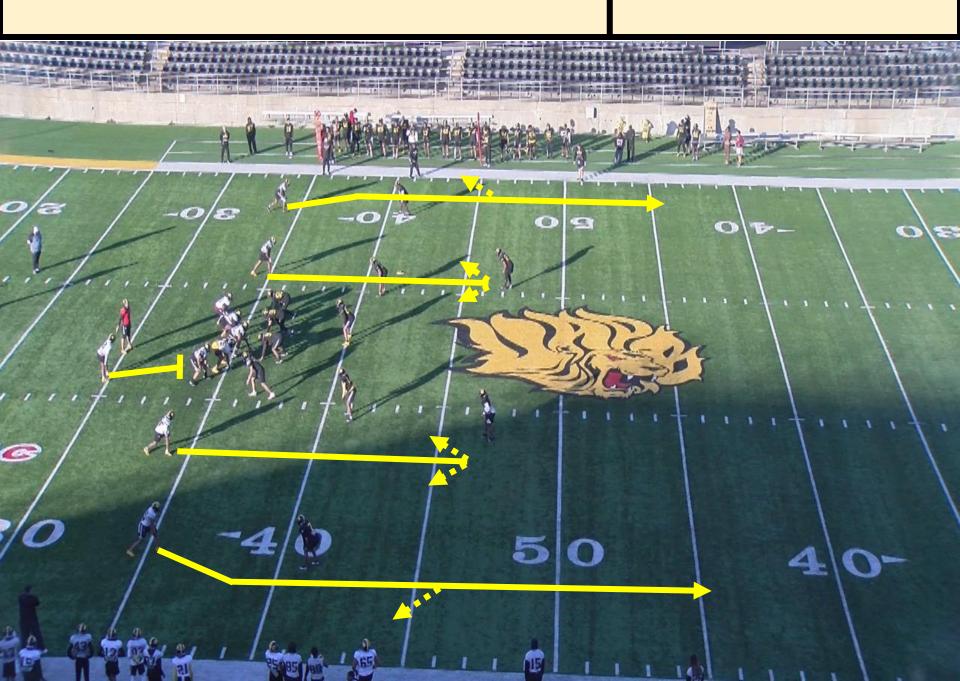

FAMILY: DRIVE: CONCEPT: HI-LOW: NARROW: MIKE
FORMATIONS: ALL: PROTECTION: 50/51:

PROGRESSION: 2 HIGH @ HIGH TO LOW, F ROT: CURL, FLAT ALERT: ZIT

| PLAYER                   | ROUTE               | A 88IGNMENT 8                             |
|--------------------------|---------------------|-------------------------------------------|
| Z                        | OUT ROUTE           | 12 YARDS READ THE LEVERAGE OF THE CB      |
| Y                        | POST                | SPRAY RELEASE POST 10 YARDS               |
| Т                        | FLAT                | FREE RELEASE NO PROTECTION RULES          |
| н                        | CRUISE              | 5 YARDS SQUARE CUT DEPENDING ON MIKE DROP |
| х                        | CURL                | 14 YD EXPLODE BACK TO THE QB              |
| THE RESERVE AND THE RESE | menungan properties | TON TRITTE OVERTICO THEF                  |