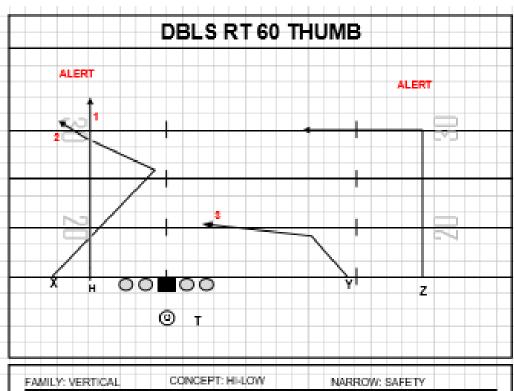

PRESSURE PLAN: REDIRECT PROTECTION TO SAFETIES TILT

NOTES:

FAMILY: VERTICAL CONCEPT: CHOICE NARROW: SAFETY
FORMATIONS: DOUBLES, TRIO, GREEN PROTECTION: 60/61 SOLID

PROGRESSION: START WITH THE HAND PROGRESS AWAY FROM ROTATION ALERT:

|             | ROUTE       | A 88IGNMENT8     |
|-------------|-------------|------------------|
| 2           | HOOK        | 12-10 YDS        |
| Y           | HOOK        | 12-10 YDS        |
| т           | SOLID/FLASH | sout             |
| н           | CHOICE      | POST, VERT, HOOK |
| ×           | ноок        | 12-10 YDS        |
| RESSURE PLA | N:          |                  |
| OTES:       |             |                  |
|             |             |                  |