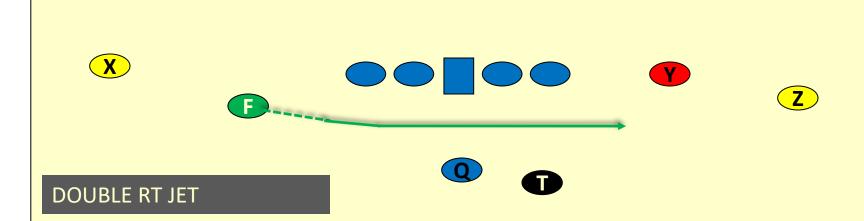

#### MOTION

T RETURN Jet

#### **COACHING POINTS:**

**SNAP COUNT**: MUST BE FAST SNAP, CENTER MUST SNAP BALL AS SOON AS THE QUARTERBACK CALLS FOR IT.

**MOTION**: MUST GIVE YOURSELF SPACE FROM THE TACKLE TO GET TO FULL SPEED. ONCE YOU GET TO TACKLE AIM FOR BEING HALFWAY BETWEEN CENTER AND QUARTERBACK. IF NOT A FLY SWEEP CONTINUE INTO COMET RELATIONSHIP.

**EXAMPLE PLAY**: DUAL F QUICK ZORRO ODD COMET