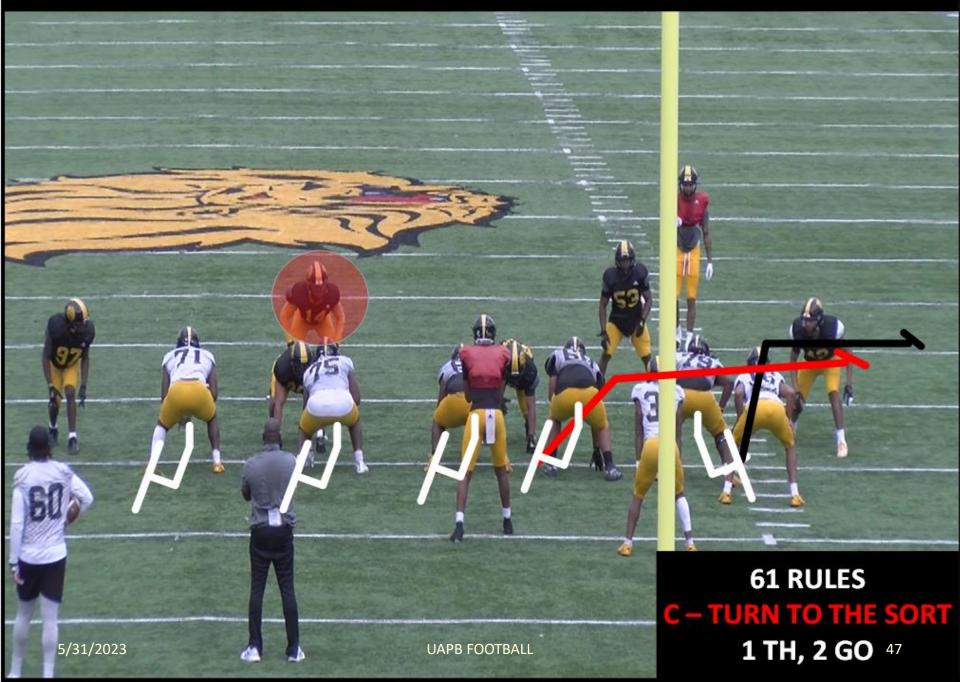

ROTECTION W/ SAFETY TILT      |                      |                                                                           |              |              |  |  |
| NOTES:                                                 |                      |                                                                           |              |              |  |  |
|                                                        |                      |                                                                           |              |              |  |  |
|                                                        |                      |                                                                           |              |              |  |  |



# 2023 PLAYBOOK



# SCREINS



### **ROCKET**



## **LASER**



# 23 GATOR SCREEN