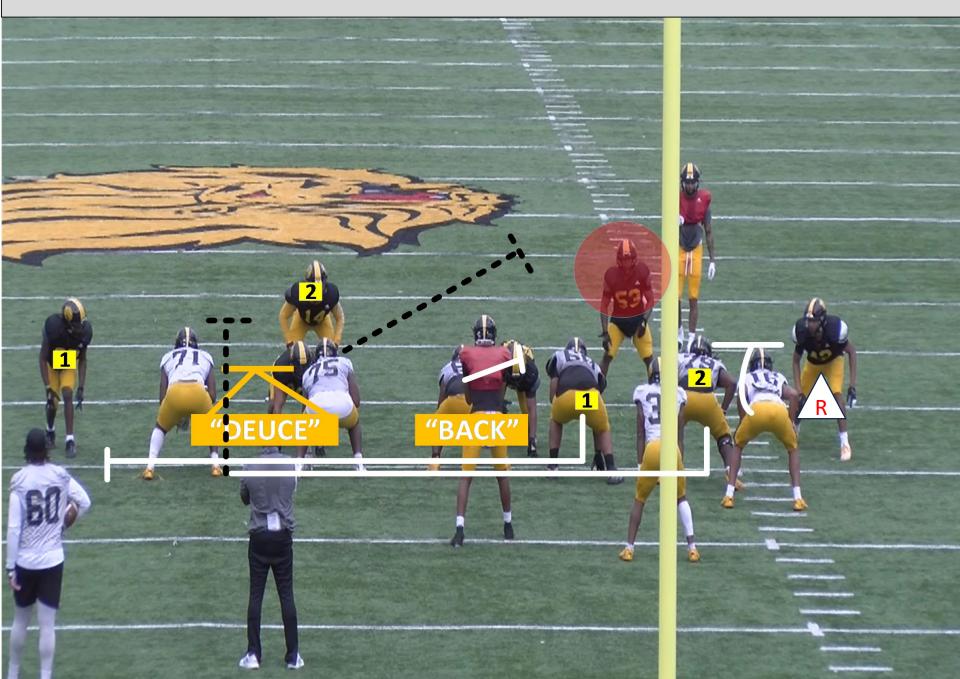

DE = "BACK"  | "DDB" = BEAR "CHOKE" = A-GAP LB WALK-UP | OFF - OVERHANG BACKSIDE |
| BSG  | PULL AND KICK OUT E.M.O.L.                                                         |                                         |                         |
| BST  | B-GAP SEAL HINGE                                                                   | "DDB" - BEAR "CHOKE" - A-GAP LB WALK-UP | ACE - CUTOFF B-GAP      |
| BSTE | PULL FOR +1 SPOT                                                                   |                                         |                         |
| PS   |                                                                                    |                                         |                         |



### UAPB FOOTBALL





## **22 GATOR CNTR**



### 23 GATOR CNTR





## TRUCK HOT



## TRUCK COLD







# QUICK GAME

# QUICK GAME

- SLASH
- PUMP SLASH







# DROP BACK PASS

# DROP BACK GAME

- PIN
- DAYTONA SWITCH
- MARKER
- PACERS
- JUMP
- THUMB
- HOMERUN
- MESH





| FAMILY: HORIZONTA | L CONCEPT:     | MESH  | NARROW:    | WILL       |
|-------------------|----------------|-------|------------|------------|
| FORMATIONS:       | DOUBLES, QUEE  | N     | PROTECTION | : 50 - 51  |
| PROGRESSION:      | PRE-SNAP T / I | H/X/Y | ALERT:     | Z INDY / T |

| PLAYER | ROUTE      | ASSIGNMENTS                                                                     |
|--------|------------|---------------------------------------------------------------------------------|
| Z      | INDY ROUTE | FADE/GLANCE/DROPOUT/STUTTER FADE