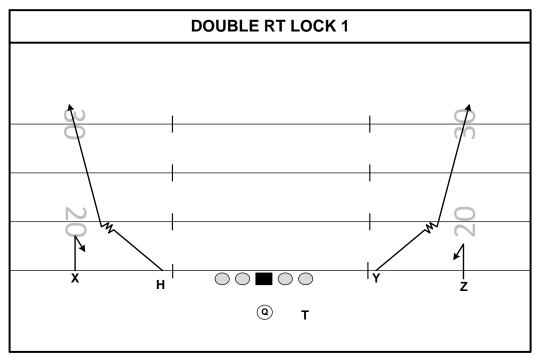

#### **PURPLE 26 DUO**

FAMILY: PLAY ACTION CONCEPT: LOCK NARROW: CAPPED DEFENDER

FORMATIONS: DOUBLE/QUEEN/TRIO/KING/GREEN/BLUE PROTECTION:

PROGRESSION: KEY – HIGH/LOW ALERT:

PLAYER ROUTE ASSIGNMENTS

| PLAYER | ROUTE           | ASSIGNMENTS                                                 |  |  |
|--------|-----------------|-------------------------------------------------------------|--|--|
| Z      | KEY             | 1 STEP – BABY BACK                                          |  |  |
| Υ      | STALK N' GO     | OUTSIDE RELEASE 2 <sup>ND</sup> LEVEL DEFENDER – FIND GRASS |  |  |
| Т      | SHOW PROTECTION | PROTECTION – TO TAKE IT                                     |  |  |
| Н      | STALK N' GO     | OUTSIDE RELEASE 2 <sup>ND</sup> LEVEL DEFENDER – FIND GRASS |  |  |
| Х      | KEY             | 1 STEP – BABY BACK                                          |  |  |

PRESSURE PLAN:

NOTES:

PLAY: DOUBLES RT LOCK 1

RUN/PASS TAG:

| FAMILY:                                                | PLAY ACTION CONCEPT: | VERTICAL                                                                  | NARROW: CAPE | PED DEFENDER |  |  |
|--------------------------------------------------------|----------------------|---------------------------------------------------------------------------|--------------|--------------|--|--|
| FORMATIONS: TRIO, DOUBLE H GHOST/                      |                      | /JET                                                                      | PROTECTION:  | RUN PLAY     |  |  |
| PROGRESSION: KEY – INSIDE/OUT TO CHECKDOWN ALERT: GIFT |                      |                                                                           |              |              |  |  |
| PLAYER                                                 | ROUTE                | ASSIGNMENTS                                                               |              |              |  |  |
| Z                                                      | DAYTONA SWITCH ROUTE | 45 DEGREE ANGLE DEPARTURE – LANDMARK 3 YDS<br>OUTSIDE HASH                |              |              |  |  |
| Y                                                      | DAYTONA SWITCH ROUTE | PRESS 3 STEPS VERTICAL TO ATTACK HOLE PLAYER,<br>THEN CREATE THE "SWITCH" |              |              |  |  |
| Н                                                      | KEY 3                | BUBBLE KEY ROUTE                                                          |              |              |  |  |
| Т                                                      | SHOW PROTECTION      | PROTECTION – TO TAKE IT                                                   |              |              |  |  |
| Х                                                      | GIFT                 | 5 STEP HITCH/ADJUST TO FADE VS. PRESS MAN                                 |              |              |  |  |
| PRESSURE PLAN: REDIRECT PROTECTION W/ SAFETY TILT      |                      |                                                                           |              |              |  |  |
| NOTES:                                                 |                      |                                                                           |              |              |  |  |
|                                                        |                      |                                                                           |              |              |  |  |
|                                                        |                      |                                                                           |              |              |  |  |