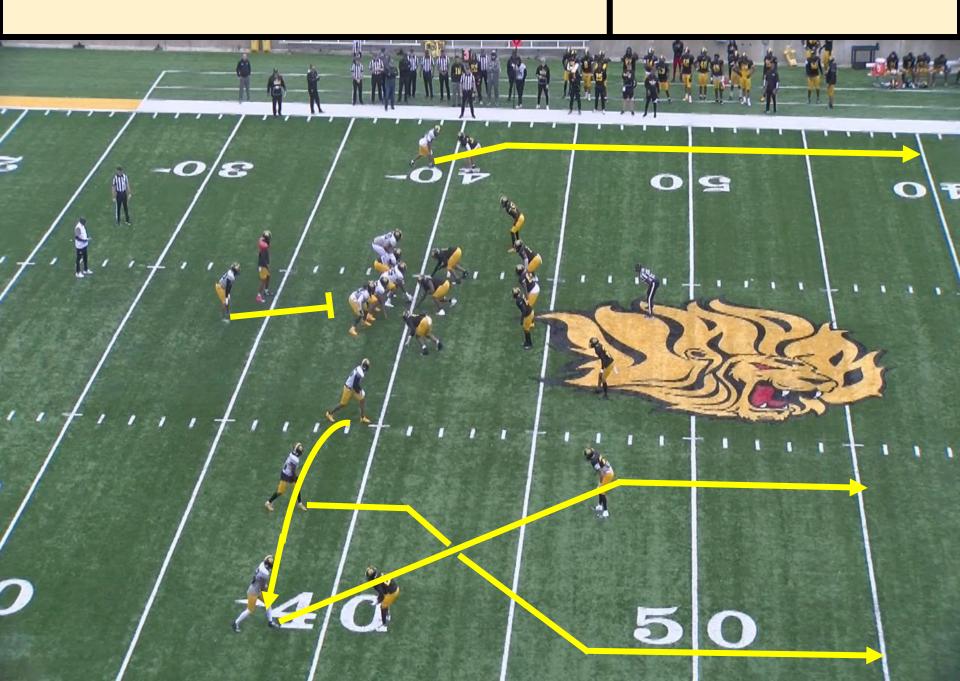

|              |  |  |
| PRESSURE PLAN: REDIRECT PROTECTION W/ SAFETY TILT      |                      |                                                                           |              |              |  |  |
| NOTES:                                                 |                      |                                                                           |              |              |  |  |
|                                                        |                      |                                                                           |              |              |  |  |
|                                                        |                      |                                                                           |              |              |  |  |



# 2023 PLAYBOOK



# SCREINS



### **ROCKET**



## **LASER**



# 23 GATOR SCREEN