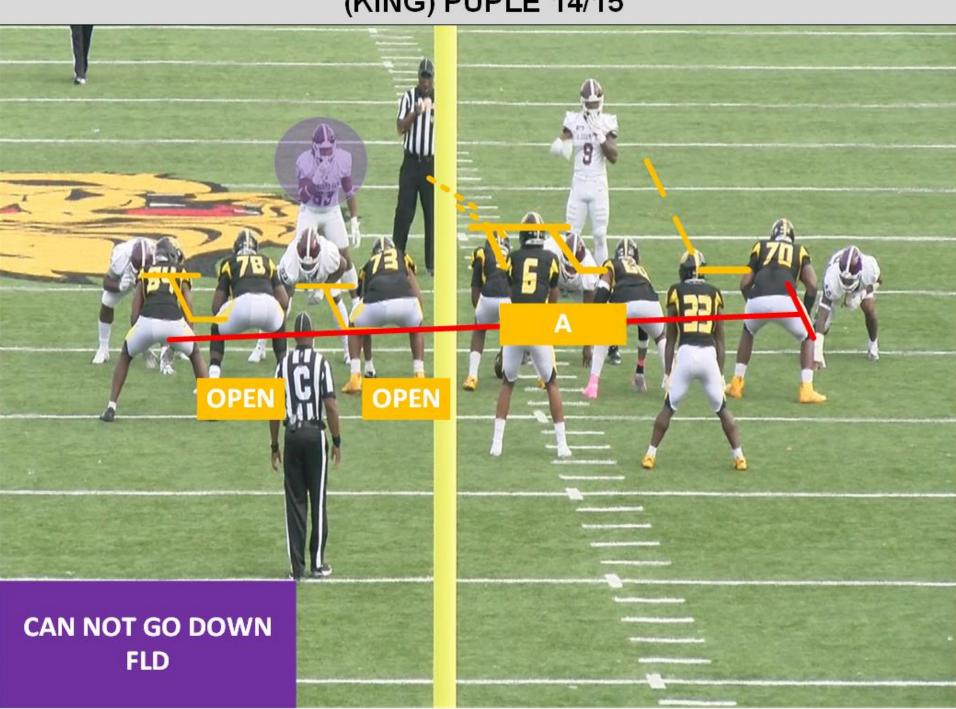

LAYER                       | ROUTE                 | A 88IGNMENT 8                                |
| z                            | BIG DIG               | DEPTH: 15 YDS VS MAN SPEED CUT               |
| Υ                            | SHALLOW               | ALGN: -1 SPLITS, SHALLOW                     |
| т                            | PROTECTION            | CHECK RELEASE FLAT                           |
| н                            | THROUGH ROUTE         | TAKE 2 THRU ROUTE                            |
| ×                            | VROUTE                | SELL OVER, 10 YARDS AIM 22 YDS OUT OF BOUNDS |
| RESSURE PLA                  | N: REDIRECT PROTECT   | TON WITH SAFETIES TILT                       |





# PAP: PURPI

# PURPLE

C A T S N

### 12/13





(KING) PUPLE 14/15



# 16 vs FOG



# **PURPLE 22 GATOR** BB BA C FRG RT

# **PURPLE 23 GATOR**



#### **PURPLE 26 DUO**





FAMILY: PLAY ACTION CONCEPT: LOCK NARROW: CAPPED DEFENDER

FORMATIONS: DOUBLE/QUEEN/TRIO/KING/GREEN/BLUE PROTECTION:

PROGRESSION: KEY – HIGH/LOW ALERT:

PLAYER ROUTE ASSIGNMENTS

| PLAYER | ROUTE           | ASSIGNMENTS                                                 |  |  |
|--------|-----------------|-------------------------------------------------------------|--|--|
| Z      | KEY             | 1 STEP – BABY BACK                                          |  |  |
| Υ      | STALK N' GO     | OUTSIDE RELEASE 2 <sup>ND</sup> LEVEL DEFENDER – FIND GRASS |  |  |
| Т      | SHOW PROTECTION | PROTECTION – TO TAKE IT                                     |  |  |
| Н      | STALK N' GO