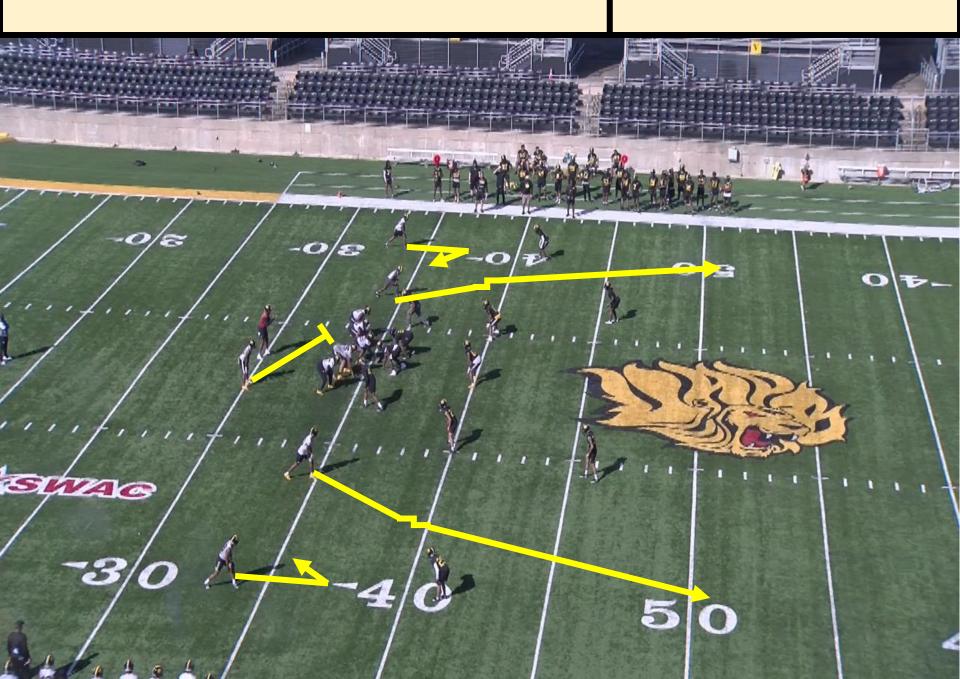

PRESSURE PLAN:

NOTES:

PLAY: DOUBLES RT LOCK 1

RUN/PASS TAG:

| FAMILY:                                                | PLAY ACTION CONCEPT: | VERTICAL                                                                  | NARROW: CAPE | PED DEFENDER |  |  |
|--------------------------------------------------------|----------------------|---------------------------------------------------------------------------|--------------|--------------|--|--|
| FORMATIONS: TRIO, DOUBLE H GHOST/                      |                      | /JET                                                                      | PROTECTION:  | RUN PLAY     |  |  |
| PROGRESSION: KEY – INSIDE/OUT TO CHECKDOWN ALERT: GIFT |                      |                                                                           |              |              |  |  |
| PLAYER                                                 | ROUTE                | ASSIGNMENTS                                                               |              |              |  |  |
| Z                                                      | DAYTONA SWITCH ROUTE | 45 DEGREE ANGLE DEPARTURE – LANDMARK 3 YDS<br>OUTSIDE HASH                |              |              |  |  |
| Y                                                      | DAYTONA SWITCH ROUTE | PRESS 3 STEPS VERTICAL TO ATTACK HOLE PLAYER,<br>THEN CREATE THE "SWITCH" |              |              |  |  |
| Н                                                      | KEY 3                | BUBBLE KEY ROUTE                                                          |              |              |  |  |
| Т                                                      | SHOW PROTECTION      | PROTECTION – TO TAKE IT                                                   |              |              |  |  |
| Х                                                      | GIFT                 | 5 STEP HITCH/ADJUST TO FADE VS. PRESS MAN                                 |              |              |  |  |
| PRESSURE PLAN: REDIRECT PROTECTION W/ SAFETY TILT      |                      |                                                                           |              |              |  |  |
| NOTES:                                                 |                      |                                                                           |              |              |  |  |
|                                                        |                      |                                                                           |              |              |  |  |
|                                                        |                      |                                                                           |              |              |  |  |