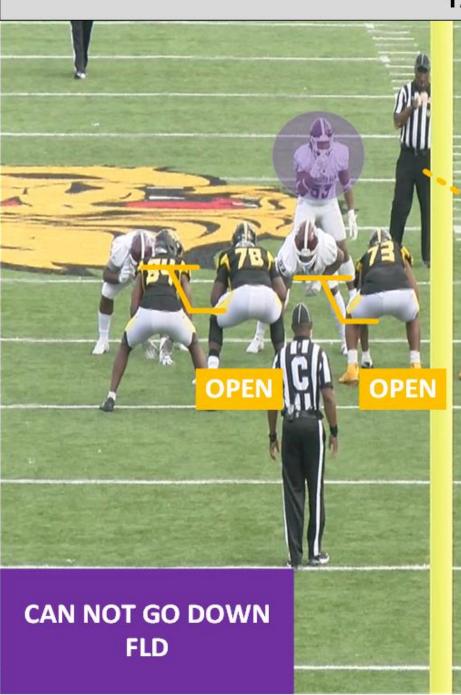

#### **PURPLE 26 DUO**

FAMILY: PLAY ACTION CONCEPT: LOCK NARROW: CAPPED DEFENDER

FORMATIONS: DOUBLE/QUEEN/TRIO/KING/GREEN/BLUE PROTECTION:

PROGRESSION: KEY – HIGH/LOW ALERT:

PLAYER ROUTE ASSIGNMENTS

| PLAYER | ROUTE           | ASSIGNMENTS                                                 |  |  |
|--------|-----------------|-------------------------------------------------------------|--|--|
| Z      | KEY             | 1 STEP – BABY BACK                                          |  |  |
| Υ      | STALK N' GO     | OUTSIDE RELEASE 2 <sup>ND</sup> LEVEL DEFENDER – FIND GRASS |  |  |
| Т      | SHOW PROTECTION | PROTECTION – TO TAKE IT                                     |  |  |
| Н      | STALK N' GO     | OUTSIDE RELEASE 2 <sup>ND</sup> LEVEL DEFENDER – FIND GRASS |  |  |
| Х      | KEY             | 1 STEP – BABY BACK                                          |  |  |

PRESSURE PLAN:

NOTES:

PLAY: DOUBLES RT LOCK 1

RUN/PASS TAG:

| FAMILY:                                                | PLAY ACTION CONCEPT: | VERTICAL                                                                  | NARROW: CAPE | PED DEFENDER |  |  |
|--------------------------------------------------------|----------------------|---------------------------------------------------------------------------|--------------|--------------|--|--|
| FORMATIONS: TRIO, DOUBLE H GHOST/                      |                      | /JET                                                                      | PROTECTION:  | RUN PLAY     |  |  |
| PROGRESSION: KEY – INSIDE/OUT TO CHECKDOWN ALERT: GIFT |                      |                                                                           |              |              |  |  |
| PLAYER                                                 | ROUTE                | ASSIGNMENTS                                                               |              |              |  |  |
| Z                                                      | DAYTONA SWITCH ROUTE | 45 DEGREE ANGLE DEPARTURE – LANDMARK 3 YDS<br>OUTSIDE HASH                |              |              |  |  |
| Y                                                      | DAYTONA SWITCH ROUTE | PRESS 3 STEPS VERTICAL TO ATTACK HOLE PLAYER,<br>THEN CREATE THE "SWITCH" |              |              |  |  |
| Н                                                      | KEY 3                | BUBBLE KEY ROUTE                                                          |              |              |  |  |
| Т                                                      | SHOW PROTECTION      | PROTECTION – TO TAKE IT                                                   |              |              |  |  |
| Х                                                      | GIFT                 | 5 STEP HITCH/ADJUST TO FADE VS. PRESS MAN                                 |              |              |  |  |
| PRESSURE PLAN: REDIRECT PROTECTION W/ SAFETY TILT      |                      |                                                                           |              |              |  |  |
| NOTES:                                                 |                      |                                                                           |              |              |  |  |
|                                                        |                      |                                                                           |              |              |  |  |
|                                                        |                      |                                                                           |              |              |  |  |