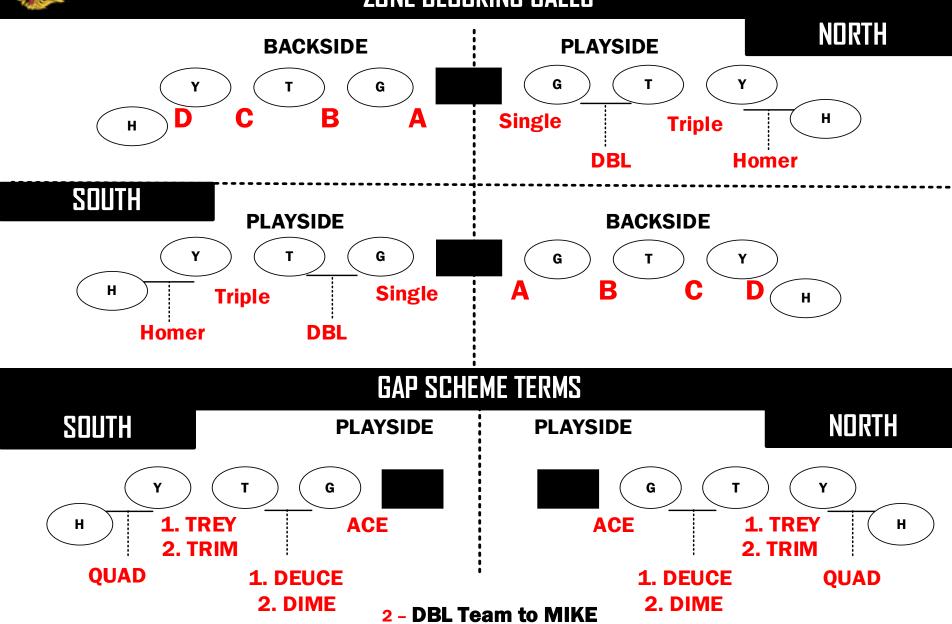

### **ZONE BLOCKING CALLS**

22

| DESCRIPTION |                                         |
|-------------|-----------------------------------------|
|             | 2-BACK COUNTER-GAP RUN TO THE OPEN SIDE |

23

DECLARATION: VS 4 DOWN = 2<sup>40</sup> LB IN THE BOX VS 20 = 2<sup>50</sup> LB IN THE BOX

| POS. | RULES / CALLS                                                                      | ALERTS                                  | COACHING POINTS         |
|------|------------------------------------------------------------------------------------|-----------------------------------------|-------------------------|
| PST  | B-GAP BLOCKER OG COVERED - DEUCE TO DECLARED OG UNCOVERED - GAP TO DECLARED        | "DDB" = BEAR<br>TWO ON L.O.S. = "MAN"   |                         |
| PSG  | A-GAP BLOCKER UNCOVERED = BLOCK NOSE / ACE TO DECLARED COVERED = DEUCE TO DECLARED | "DDB" = BEAR                            |                         |
| CTR  | BACKSIDE A-GAP TO B-GAP BLOCKER<br>HEAD UP = ACE TO DECLARED<br>BS SHADE = "BACK"  | "DDB" = BEAR "CHOKE" = A-GAP LB WALK-UP | OFF - OVERHANG BACKSIDE |
| BSG  | PULL AND KICK OUT E.M.O.L.                                                         |                                         |                         |
| BST  | B-GAP SEAL HINGE                                                                   | "DDB" - BEAR "CHOKE" - A-GAP LB WALK-UP | ACE - CUTOFF B-GAP      |
| BSTE | PULL FOR +1 SPOT                                                                   |                                         |                         |
| PS   |                                                                                    |                                         |                         |