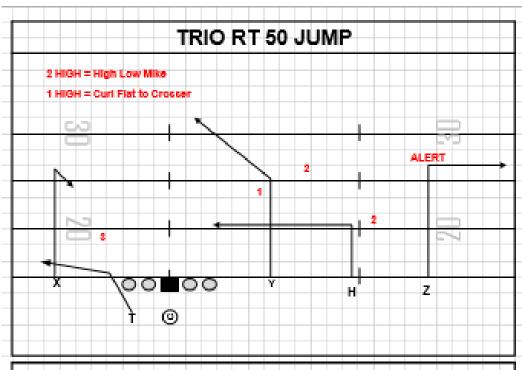

PRESSURE PLAN: REDIRECT PROTECTION WITH SAFETIES TILT

NOTES:

| FAMILY: VERTICAL CONCEPT: HI |                       | HI-LOW NARROW: SAFETY                        |
|------------------------------|-----------------------|----------------------------------------------|
| ORMATIONS                    | 3: ALL                | PROTECTION: 61                               |
| ROGRESSIO                    | N; HIGH TO LOW TO SHA | LLOW ALERT: SHALLOW                          |
| PLAYER                       | ROUTE                 | A 88IGNMENT 8                                |
| z                            | BIG DIG               | DEPTH: 15 YDS VS MAN SPEED CUT               |
| Υ                            | SHALLOW               | ALGN: -1 SPLITS, SHALLOW                     |
| т                            | PROTECTION            | CHECK RELEASE FLAT                           |
| н                            | THROUGH ROUTE         | TAKE 2 THRU ROUTE                            |
| ×                            | VROUTE                | SELL OVER, 10 YARDS AIM 22 YDS OUT OF BOUNDS |
| RESSURE PLA                  | N: REDIRECT PROTECT   | TON WITH SAFETIES TILT                       |