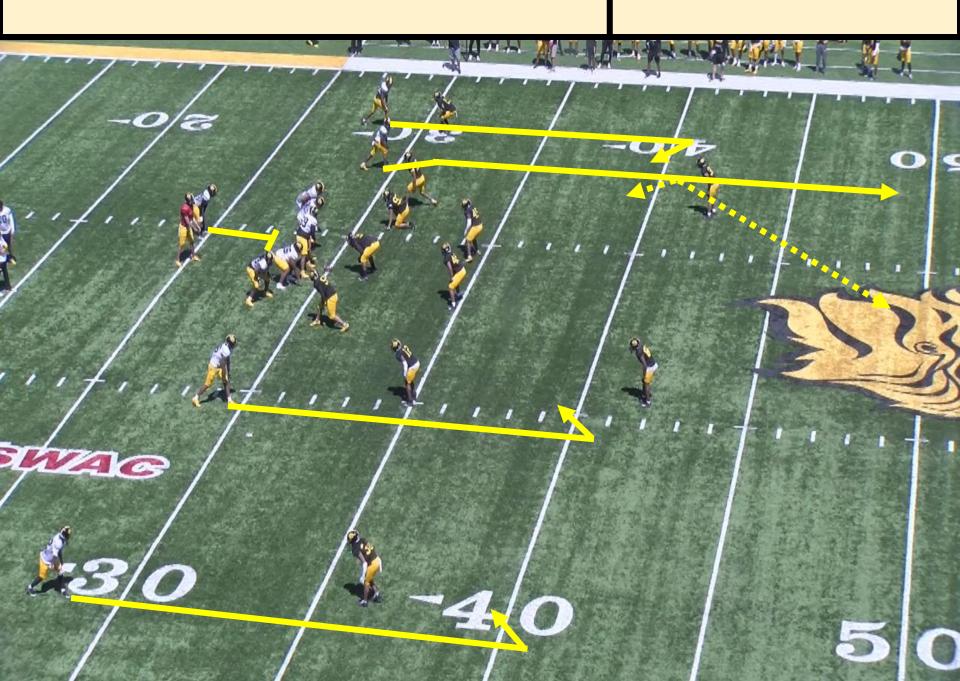

PRESSURE PLAN: REDIRECT PROTECTION WITH SAFETIES TILT

NOTES:

| FAMILY: VERTICAL CONCEPT: HI |                       | HI-LOW NARROW: SAFETY                        |
|------------------------------|-----------------------|----------------------------------------------|
| ORMATIONS                    | 3: ALL                | PROTECTION: 61                               |
| ROGRESSIO                    | N; HIGH TO LOW TO SHA | LLOW ALERT: SHALLOW                          |
| PLAYER                       | ROUTE                 | A 88IGNMENT 8                                |
| z                            | BIG DIG               | DEPTH: 15 YDS VS MAN SPEED CUT               |
| Υ                            | SHALLOW               | ALGN: -1 SPLITS, SHALLOW                     |
| т                            | PROTECTION            | CHECK RELEASE FLAT                           |
| н                            | THROUGH ROUTE         | TAKE 2 THRU ROUTE                            |
| ×                            | VROUTE                | SELL OVER, 10 YARDS AIM 22 YDS OUT OF BOUNDS |
| RESSURE PLA                  | N: REDIRECT PROTECT   | TON WITH SAFETIES TILT                       |