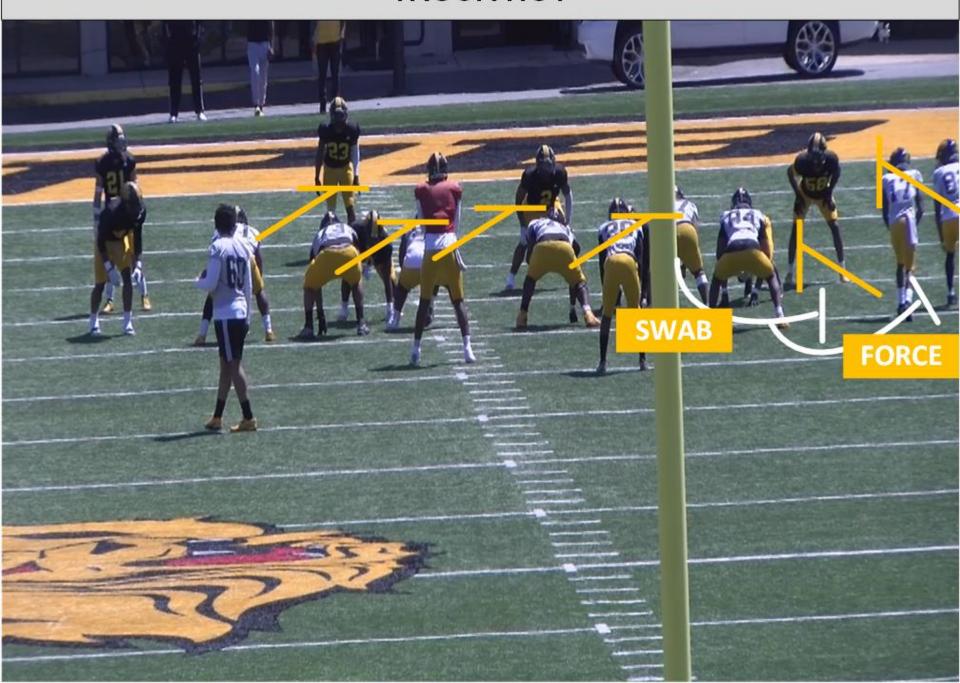

B" = BEAR "CHOKE" = A-GAP LB WALK-UP | OFF - OVERHANG BACKSIDE |
| BSG  | PULL AND KICK OUT E.M.O.L.                                                         |                                         |                         |
| BST  | B-GAP SEAL HINGE                                                                   | "DDB" - BEAR "CHOKE" - A-GAP LB WALK-UP | ACE - CUTOFF B-GAP      |
| BSTE | PULL FOR +1 SPOT                                                                   |                                         |                         |
| PS   |                                                                                    |                                         |                         |



### UAPB FOOTBALL





## **22 GATOR CNTR**



### 23 GATOR CNTR





## TRUCK HOT



## TRUCK COLD







# QUICK GAME

# QUICK GAME

- SLASH
- PUMP SLASH







# DROP BACK PASS

# DROP BACK GAME

- PIN
- DAYTONA SWITCH
- MARKER
- PACERS
- JUMP
- THUMB
- HOMERUN
- MESH





| FAMILY: HORIZONTA | L CONCEPT:     | MESH  | NARROW:    | WILL       |
|-------------------|----------------|-------|------------|------------|
| FORMATIONS:       | DOUBLES, QUEE  | N     | PROTECTION | : 50 - 51  |
| PROGRESSION:      | PRE-SNAP T / I | H/X/Y | ALERT:     | Z INDY / T |

| PLAYER | ROUTE      | ASSIGNMENTS                                                                     |
|--------|------------|---------------------------------------------------------------------------------|
| Z      | INDY ROUTE | FADE/GLANCE/DROPOUT/STUTTER FADE