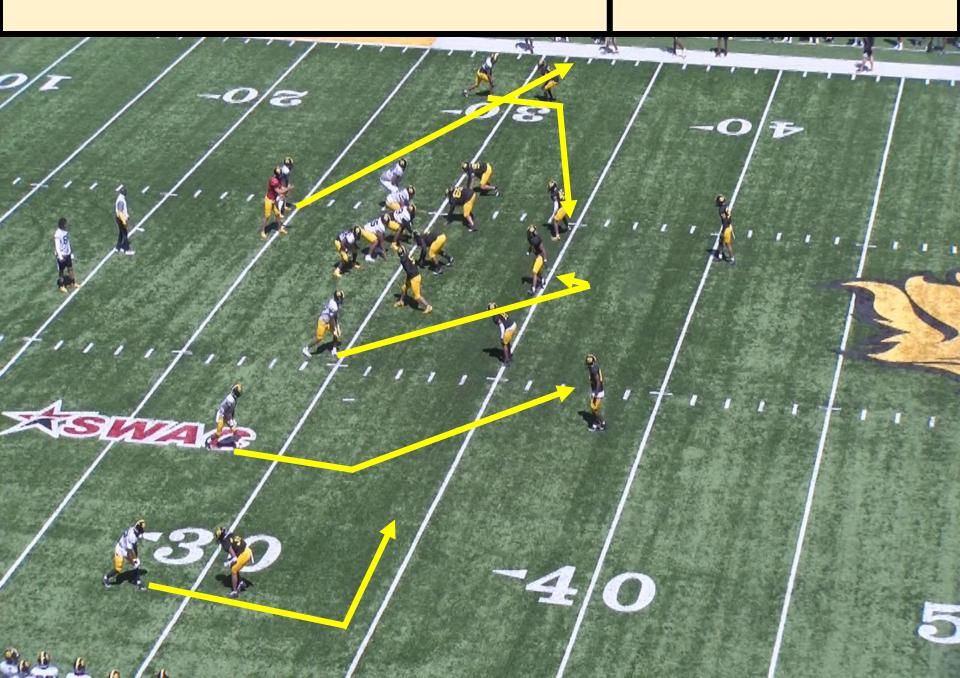

ULL AND KICK OUT E.M.O.L.                                                         |                                         |                         |
| BST  | B-GAP SEAL HINGE                                                                   | "DDB" - BEAR "CHOKE" - A-GAP LB WALK-UP | ACE - CUTOFF B-GAP      |
| BSTE | PULL FOR +1 SPOT                                                                   |                                         |                         |
| PS   |                                                                                    |                                         |                         |



### UAPB FOOTBALL





## **22 GATOR CNTR**



### 23 GATOR CNTR





## TRUCK HOT



## TRUCK COLD







# QUICK GAME

# QUICK GAME

- SLASH
- PUMP SLASH







# DROP BACK PASS

# DROP BACK GAME

- PIN
- DAYTONA SWITCH
- MARKER
- PACERS
- JUMP
- THUMB
- HOMERUN
- MESH





| FAMILY: HORIZONTA | L CONCEPT:     | MESH  | NARROW:    | WILL       |
|-------------------|----------------|-------|------------|------------|
| FORMATIONS:       | DOUBLES, QUEE  | N     | PROTECTION | : 50 - 51  |
| PROGRESSION:      | PRE-SNAP T / I | H/X/Y | ALERT:     | Z INDY / T |

| PLAYER | ROUTE      | ASSIGNMENTS                                                                     |
|--------|------------|---------------------------------------------------------------------------------|
| Z      | INDY ROUTE | FADE/GLANCE/DROPOUT/STUTTER FADE                                                |
| Y      | PIN ROUTE  | 5 STEP "MESH" RELEASE – PIN BACK HORIZONTAL