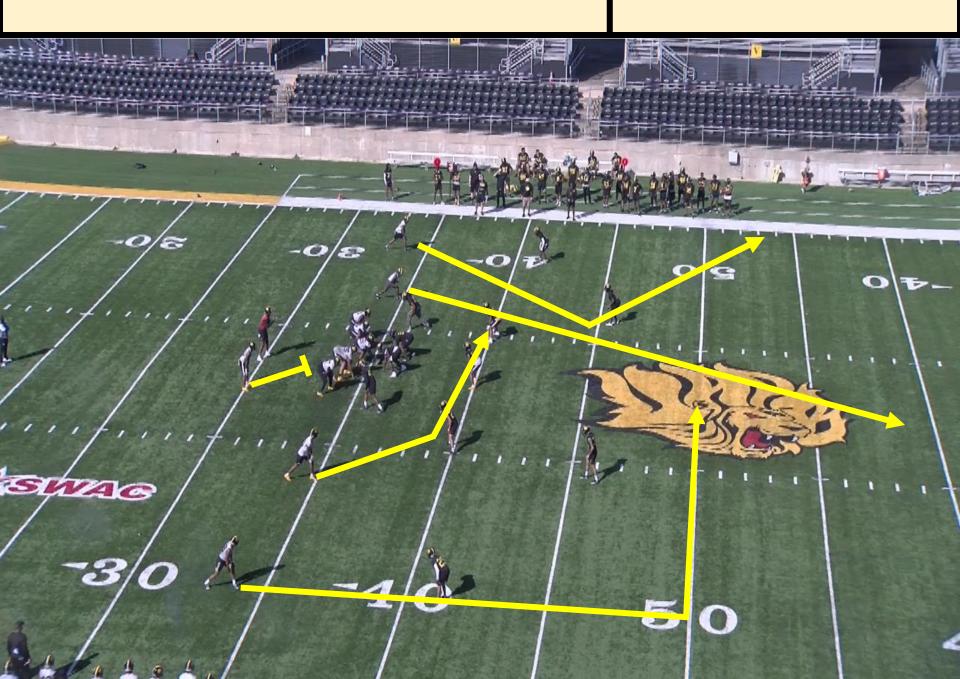

FAMILY: DRIVE: CONCEPT: HI-LOW: NARROW: MIKE
FORMATIONS: ALL: PROTECTION: 50/51:

PROGRESSION: 2 HIGH @ HIGH TO LOW, F ROT: CURL, FLAT ALERT: ZIT

| PLAYER                   | ROUTE               | A 88IGNMENT 8                             |
|--------------------------|---------------------|-------------------------------------------|
| Z                        | OUT ROUTE           | 12 YARDS READ THE LEVERAGE OF THE CB      |
| Y                        | POST                | SPRAY RELEASE POST 10 YARDS               |
| Т                        | FLAT                | FREE RELEASE NO PROTECTION RULES          |
| н                        | CRUISE              | 5 YARDS SQUARE CUT DEPENDING ON MIKE DROP |
| х                        | CURL                | 14 YD EXPLODE BACK TO THE QB              |
| THE RESERVE AND THE RESE | menungan properties | TON TRITTE OVERTICO THEF                  |

PRESSURE PLAN: REDIRECT PROTECTION WITH SAFETIES TILT

NOTES:

| FAMILY: VERTICAL CONCEPT: HI |                       | HI-LOW NARROW: SAFETY                        |
|------------------------------|-----------------------|----------------------------------------------|
| ORMATIONS                    | 3: ALL                | PROTECTION: 61                               |
| ROGRESSIO                    | N; HIGH TO LOW TO SHA | LLOW ALERT: SHALLOW                          |
| PLAYER                       | ROUTE                 | A 88IGNMENT 8                                |
| z                            | BIG DIG               | DEPTH: 15 YDS VS MAN SPEED CUT               |
| Υ                            | SHALLOW               | ALGN: -1 SPLITS, SHALLOW                     |
| т                            | PROTECTION            | CHECK RELEASE FLAT                           |
| н                            | THROUGH ROUTE         | TAKE 2 THRU ROUTE                            |
| ×                            | VROUTE                | SELL OVER, 10 YARDS AIM 22 YDS OUT OF BOUNDS |
| RESSURE PLA                  | N: REDIRECT PROTECT   | TON WITH SAFETIES TILT                       |