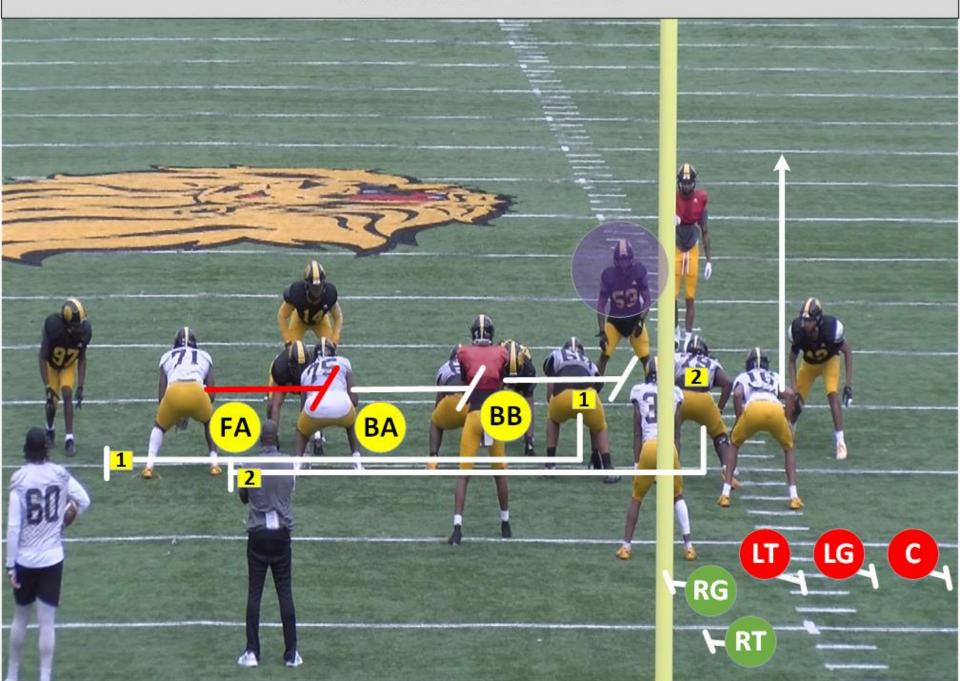

|
| z                            | BIG DIG               | DEPTH: 15 YDS VS MAN SPEED CUT               |
| Υ                            | SHALLOW               | ALGN: -1 SPLITS, SHALLOW                     |
| т                            | PROTECTION            | CHECK RELEASE FLAT                           |
| н                            | THROUGH ROUTE         | TAKE 2 THRU ROUTE                            |
| ×                            | VROUTE                | SELL OVER, 10 YARDS AIM 22 YDS OUT OF BOUNDS |
| RESSURE PLA                  | N: REDIRECT PROTECT   | TON WITH SAFETIES TILT                       |





# PAP: PURPI

# PURPLE

C A T S N

### 12/13





(KING) PUPLE 14/15



# 16 vs FOG



# **PURPLE 22 GATOR** BB BA C FRG RT

# **PURPLE 23 GATOR**



#### **PURPLE 26 DUO**





FAMILY: PLAY ACTION CONCEPT: LOCK NARROW: CAPPED DEFENDER

FORMATIONS: DOUBLE/QUEEN/TRIO/KING/GREEN/BLUE PROTECTION:

PROGRESSION: KEY – HIGH/LOW ALERT:

PLAYER ROUTE ASSIGNMENTS

| PLAYER | ROUTE           | ASSIGNMENTS                                                 |  |  |
|--------|-----------------|-------------------------------------------------------------|--|--|
| Z      | KEY             | 1 STEP – BABY BACK                                          |  |  |
| Υ      | STALK N' GO     | OUTSIDE RELEASE 2 <sup>ND</sup> LEVEL DEFENDER – FIND GRASS |  |  |
| Т      | SHOW PROTECTION | PROTECTION – TO TAKE IT                                     |  |  |
| Н      | STALK N' GO     | OUTSIDE RELEASE 2 <sup>ND</sup> LEVEL DEFENDER – FIND GRASS |  |  |
| Х