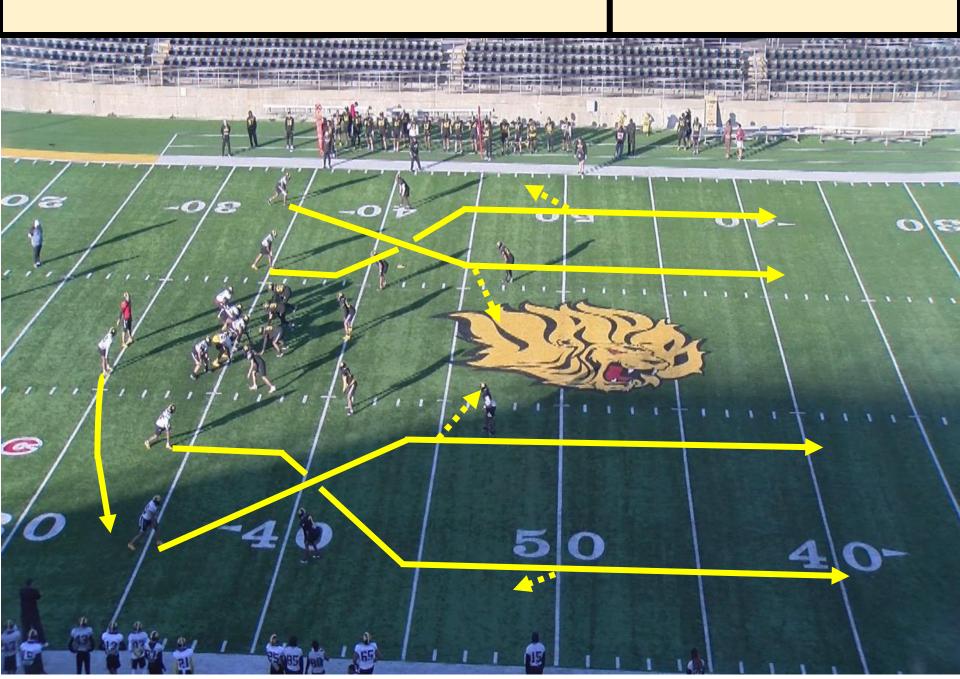

| FAMILY: VERTI  | CAL CONCEPT: STICKS           | NARROW: S | SAM OR WILL |
|----------------|-------------------------------|-----------|-------------|
| FORMATIONS:    | DOUBLE, QUEEN, TRIO, KING     | PROTECTIO | ON: 60 - 61 |
| PROGRESSION: P | PICK A SIDE – INSIDE OUT TO T | ALERT:    | Z/X MATCHUP |

| PLAYER | ROUTE         | ASSIGNMENTS                                           |
|--------|---------------|-------------------------------------------------------|
| Z      | GO ROUTE      | CAP COVERAGE – DROPOUT. IF EVEN - LEAVING             |
| Y      | MARKER ROUTE  | DEEP HITCH ROUTE – GET TO 1 <sup>ST</sup> DOWN MARKER |
| Т      | TAKE IT ROUTE | 5 YARDS OVER THE CENTER                               |
| Н      | MARKER ROUTE  | DEEP HITCH ROUTE – GET TO 1 <sup>ST</sup> DOWN MARKER |
| Х      | GO ROUTE      | CAP COVERAGE – DROPOUT. IF EVEN - LEAVING             |