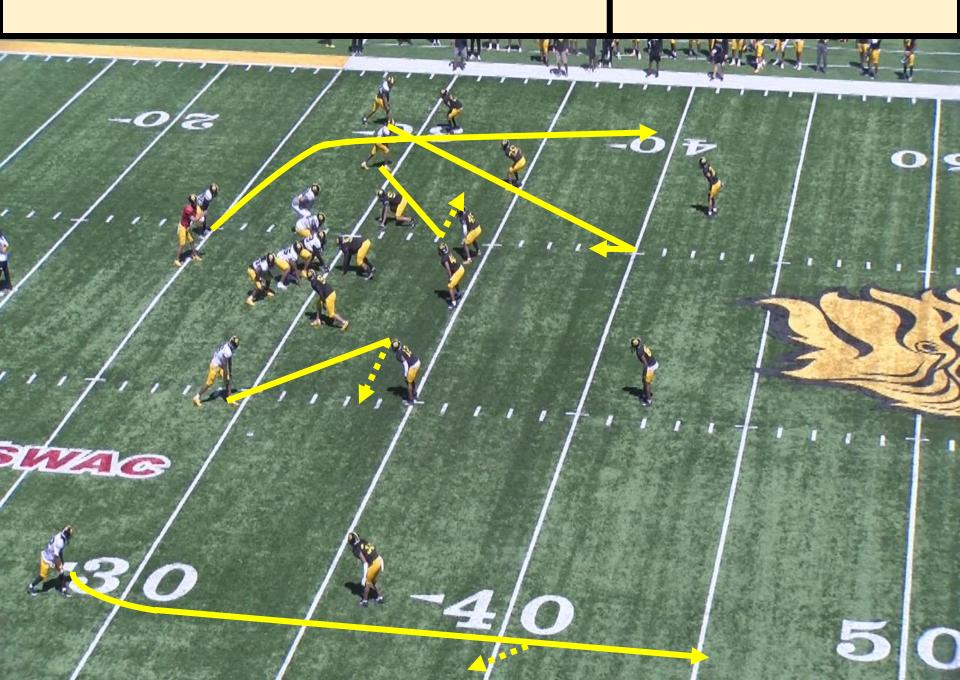

# DROP BACK GAME

- PIN
- DAYTONA SWITCH
- MARKER
- PACERS
- JUMP
- THUMB
- HOMERUN
- MESH

| FAMILY: HORIZONTA | L CONCEPT:     | MESH  | NARROW:    | WILL       |
|-------------------|----------------|-------|------------|------------|
| FORMATIONS:       | DOUBLES, QUEE  | N     | PROTECTION | : 50 - 51  |
| PROGRESSION:      | PRE-SNAP T / I | H/X/Y | ALERT:     | Z INDY / T |

| PLAYER | ROUTE      | ASSIGNMENTS                                                                     |
|--------|------------|---------------------------------------------------------------------------------|
| Z      | INDY ROUTE | FADE/GLANCE/DROPOUT/STUTTER FADE                                                |
| Y      | PIN ROUTE  | 5 STEP "MESH" RELEASE – PIN BACK HORIZONTAL                                     |
| Т      | BULLET     | REPLACE THE STEM OF THE "X". COVERAGE<br>CAPPED=BACK SHOULDER. IF EVEN=LEAVING. |
| Н      | PIN ROUTE  | 5 STEP "MESH" RELEASE – PIN BACK HORIZONTAL                                     |
| Х      | HOOK ROUTE | ANGLE DEPARTURE – 10 YDS OVER "B" GAP                                           |