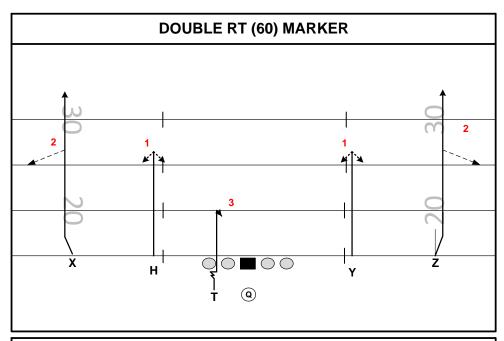

| FAMILY: VERTI  | CAL CONCEPT: STICKS           | NARROW: S | SAM OR WILL |
|----------------|-------------------------------|-----------|-------------|
| FORMATIONS:    | DOUBLE, QUEEN, TRIO, KING     | PROTECTIO | ON: 60 - 61 |
| PROGRESSION: P | PICK A SIDE – INSIDE OUT TO T | ALERT:    | Z/X MATCHUP |

| PLAYER | ROUTE         | ASSIGNMENTS                                           |
|--------|---------------|-------------------------------------------------------|
| Z      | GO ROUTE      | CAP COVERAGE – DROPOUT. IF EVEN - LEAVING             |
| Y      | MARKER ROUTE  | DEEP HITCH ROUTE – GET TO 1 <sup>ST</sup> DOWN MARKER |
| Т      | TAKE IT ROUTE | 5 YARDS OVER THE CENTER                               |
| Н      | MARKER ROUTE  | DEEP HITCH ROUTE – GET TO 1 <sup>ST</sup> DOWN MARKER |
| Х      | GO ROUTE      | CAP COVERAGE – DROPOUT. IF EVEN - LEAVING             |